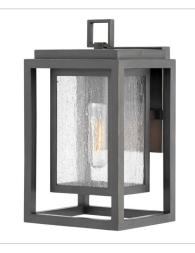

Republic's striking double frame design, constructed from a composite material and treated with an anti-fading agent for maximum durability, is at home on the coast or a country lodge. The Oil Rubbed Bronze and Satin Nickel resilience finishes feature a 5-year warranty and are resistant to rust and corrosion. Vintage filament bulbs are recommended to complete a stylish look.

FINISH: Oil Rubbed Bronze GLASS: Etched, Clear Seedy

1005OZ-LL MEDIUM WALL MOUNT LANTERN 7" W, 20" H Socketed 1-5w Med. LED \*Included

1009OZ LARGE WALL MOUNT LANTERN 9" W, 27" H Socketed 1-12w Med. LED, 100w Equiv.