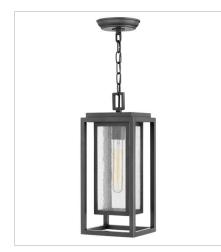

1002OZ-LV MEDIUM HANGING LANTERN 12V 7" W, 16.8" H Socketed 1-3.50w Med. LED \*Included

1001OZ MEDIUM POST OR PIER MOUNT L... 7" W, 17" H Socketed 1-12w Med. LED, 100w Equiv.

1001OZ-LL MEDIUM POST TOP OR PIER MOU... 7" W, 17" H Socketed 1-5w Med. LED \*Included