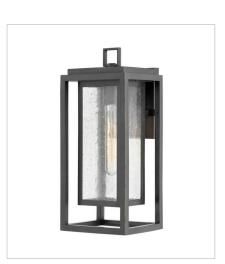

Republic's striking double frame design, constructed from a composite material and treated with an anti-fading agent for maximum durability, is at home on the coast or a country lodge. The Oil Rubbed Bronze and Satin Nickel resilience finishes feature a 5-year warranty and are resistant to rust and corrosion. Vintage filament bulbs are recommended to complete a stylish look.

FINISH: Oil Rubbed Bronze GLASS: Etched, Clear Seedy

1005OZ-LL MEDIUM WALL MOUNT LANTERN 7" W, 20" H Socketed 1-5w Med. LED \*Included

1009OZ LARGE WALL MOUNT LANTERN 9" W, 27" H Socketed 1-12w Med. LED, 100w Equiv.