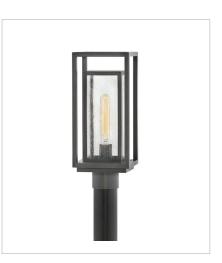

1007OZ MEDIUM PIER MOUNT 7" W, 16.5" H Socketed 1-12w Med. LED, 100w Equiv.

1007OZ-LL MEDIUM PIER MOUNT LANTERN 7" W, 16.5" H Socketed 1-5w Med. LED \*Included

> HINKLEY 33000 Pin Oak Parkway Avon Lake, OH 44012

1007OZ-LV MEDIUM PIER MOUNT LANTERN 12V 7" W, 16.5" H Socketed 1-3.50w Med. LED \*Included

PHONE: (440) 653-5500 Toll Free: 1 (800) 446-5539 hinkley.com

Republic's striking double frame design, constructed from a composite material and treated with an anti-fading agent for maximum durability, is at home on the coast or a country lodge. The Oil Rubbed Bronze and Satin Nickel resilience finishes feature a 5-year warranty and are resistant to rust and corrosion. Vintage filament bulbs are recommended to complete a stylish look.