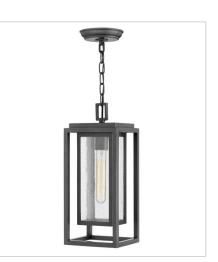

1002OZ-LV MEDIUM HANGING LANTERN 12V 7" W, 16.8" H Socketed 1-3.50w Med. LED \*Included

1001OZ MEDIUM POST OR PIER MOUNT L... 7" W, 17" H Socketed 1-12w Med. LED, 100w Equiv.

1001OZ-LL MEDIUM POST TOP OR PIER MOU... 7" W, 17" H Socketed 1-5w Med. LED \*Included