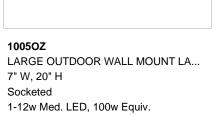

FINISH: Oil Rubbed Bronze GLASS: Etched, Clear Seedy

1005OZ-LL MEDIUM WALL MOUNT LANTERN 7" W, 20" H Socketed 1-5w Med. LED \*Included

1009OZ LARGE WALL MOUNT LANTERN 9" W, 27" H Socketed 1-12w Med. LED, 100w Equiv.