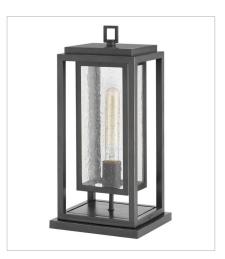

1002OZ-LV MEDIUM HANGING LANTERN 12V 7" W, 16.8" H Socketed 1-3.50w Med. LED \*Included

1001OZ MEDIUM POST OR PIER MOUNT L... 7" W, 17" H Socketed 1-12w Med. LED, 100w Equiv.

1001OZ-LL MEDIUM POST TOP OR PIER MOU... 7" W, 17" H Socketed 1-5w Med. LED \*Included

HINKLEY 33000 Pin Oak Parkway Avon Lake, OH 44012 **PHONE: (440) 653-5500** Toll Free: 1 (800) 446-5539 hinkley.com

Republic's striking double frame design, constructed from a composite material and treated with an anti-fading agent for maximum durability, is at home on the coast or a country lodge. The Oil Rubbed Bronze and Satin Nickel resilience finishes feature a 5-year warranty and are resistant to rust and corrosion. Vintage filament bulbs are recommended to complete a stylish look.

FINISH: Oil Rubbed Bronze GLASS: Etched, Clear Seedy

1001OZ-LV MEDIUM POST TOP OR PIER MOU... 7" W, 17" H Socketed 1-3.50w Med. LED \*Included

1003OZ SMALL FLUSH MOUNT 11" W, 6.5" H Socketed 2-8w Med. LED, 60w Equiv.