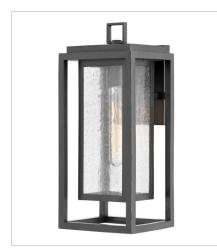

FINISH: Oil Rubbed Bronze GLASS: Etched, Clear Seedy

1002OZ MEDIUM HANGING LANTERN 7" W, 16.8" H Socketed 1-12w Med. LED, 100w Equiv.

1002OZ-LL MEDIUM HANGING LANTERN 7" W, 16.8" H Socketed 1-5w Med. LED \*Included

1002OZ-LV MEDIUM HANGING LANTERN 12V 7" W, 16.8" H Socketed 1-3.50w Med. LED \*Included

1001OZ MEDIUM POST OR PIER MOUNT L... 7" W, 17" H Socketed 1-12w Med. LED, 100w Equiv.

1001OZ-LL MEDIUM POST TOP OR PIER MOU... 7" W, 17" H Socketed 1-5w Med. LED \*Included