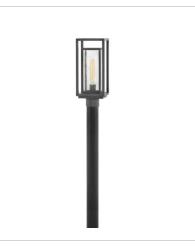

1002OZ-LV MEDIUM HANGING LANTERN 12V 7" W, 16.8" H Socketed 1-3.50w Med. LED \*Included

1001OZ MEDIUM POST OR PIER MOUNT L... 7" W, 17" H Socketed 1-12w Med. LED, 100w Equiv.

1001OZ-LL MEDIUM POST TOP OR PIER MOU... 7" W, 17" H Socketed 1-5w Med. LED \*Included

HINKLEY 33000 Pin Oak Parkway Avon Lake, OH 44012 **PHONE: (440) 653-5500** Toll Free: 1 (800) 446-5539 hinkley.com

Republic's striking double frame design, constructed from a composite material and treated with an anti-fading agent for maximum durability, is at home on the coast or a country lodge. The Oil Rubbed Bronze and Satin Nickel resilience finishes feature a 5-year warranty and are resistant to rust and corrosion. Vintage filament bulbs are recommended to complete a stylish look.

FINISH: Oil Rubbed Bronze GLASS: Etched, Clear Seedy

1001OZ-LV MEDIUM POST TOP OR PIER MOU... 7" W, 17" H Socketed 1-3.50w Med. LED \*Included

1003OZ SMALL FLUSH MOUNT 11" W, 6.5" H Socketed 2-8w Med. LED, 60w Equiv.