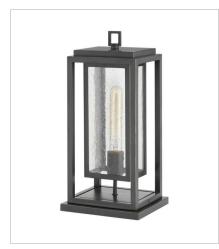

Republic's striking double frame design, constructed from a composite material and treated with an anti-fading agent for maximum durability, is at home on the coast or a country lodge. The Oil Rubbed Bronze and Satin Nickel resilience finishes feature a 5-year warranty and are resistant to rust and corrosion. Vintage filament bulbs are recommended to complete a stylish look.

FINISH: Oil Rubbed Bronze GLASS: Etched, Clear Seedy

1005OZ-LL MEDIUM WALL MOUNT LANTERN 7" W, 20" H Socketed 1-5w Med. LED \*Included

1009OZ LARGE WALL MOUNT LANTERN 9" W, 27" H Socketed 1-12w Med. LED, 100w Equiv.

1007OZ MEDIUM PIER MOUNT 7" W, 16.5" H Socketed 1-12w Med. LED, 100w Equiv.

1007OZ-LL MEDIUM PIER MOUNT LANTERN 7" W, 16.5" H Socketed 1-5w Med. LED \*Included

> HINKLEY 33000 Pin Oak Parkway Avon Lake, OH 44012