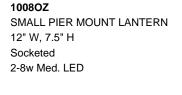

1007OZ MEDIUM PIER MOUNT 7" W, 16.5" H Socketed 1-12w Med. LED, 100w Equiv.

1007OZ-LL MEDIUM PIER MOUNT LANTERN 7" W, 16.5" H Socketed 1-5w Med. LED \*Included

> HINKLEY 33000 Pin Oak Parkway Avon Lake, OH 44012

1007OZ-LV MEDIUM PIER MOUNT LANTERN 12V 7" W, 16.5" H Socketed 1-3.50w Med. LED \*Included

PHONE: (440) 653-5500 Toll Free: 1 (800) 446-5539 hinkley.com

Republic's striking double frame design, constructed from a composite material and treated with an anti-fading agent for maximum durability, is at home on the coast or a country lodge. The Oil Rubbed Bronze and Satin Nickel resilience finishes feature a 5-year warranty and are resistant to rust and corrosion. Vintage filament bulbs are recommended to complete a stylish look.