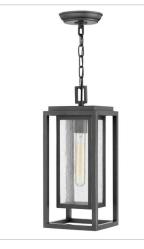

FINISH: Oil Rubbed Bronze GLASS: Etched, Clear Seedy

1002OZ MEDIUM HANGING LANTERN 7" W, 16.8" H Socketed 1-12w Med. LED, 100w Equiv.

1002OZ-LL MEDIUM HANGING LANTERN 7" W, 16.8" H Socketed 1-5w Med. LED \*Included

1002OZ-LV MEDIUM HANGING LANTERN 12V 7" W, 16.8" H Socketed 1-3.50w Med. LED \*Included

1001OZ MEDIUM POST OR PIER MOUNT L... 7" W, 17" H Socketed 1-12w Med. LED, 100w Equiv.

1001OZ-LL MEDIUM POST TOP OR PIER MOU... 7" W, 17" H Socketed 1-5w Med. LED \*Included