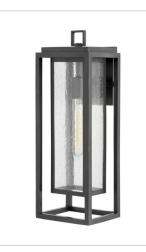

Republic's striking double frame design, constructed from a composite material and treated with an anti-fading agent for maximum durability, is at home on the coast or a country lodge. The Oil Rubbed Bronze and Satin Nickel resilience finishes feature a 5-year warranty and are resistant to rust and corrosion. Vintage filament bulbs are recommended to complete a stylish look.

FINISH: Oil Rubbed Bronze GLASS: Etched, Clear Seedy

1005OZ-LL MEDIUM WALL MOUNT LANTERN 7" W, 20" H Socketed 1-5w Med. LED \*Included

1009OZ LARGE WALL MOUNT LANTERN 9" W, 27" H Socketed 1-12w Med. LED, 100w Equiv.