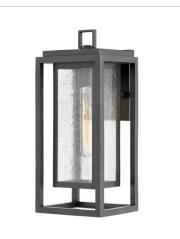

Republic's striking double frame design, constructed from a composite material and treated with an anti-fading agent for maximum durability, is at home on the coast or a country lodge. The Oil Rubbed Bronze and Satin Nickel resilience finishes feature a 5-year warranty and are resistant to rust and corrosion. Vintage filament bulbs are recommended to complete a stylish look.

FINISH: Oil Rubbed Bronze GLASS: Etched, Clear Seedy

1005OZ-LL MEDIUM WALL MOUNT LANTERN 7" W, 20" H Socketed 1-5w Med. LED \*Included

1009OZ LARGE WALL MOUNT LANTERN 9" W, 27" H Socketed 1-12w Med. LED, 100w Equiv.