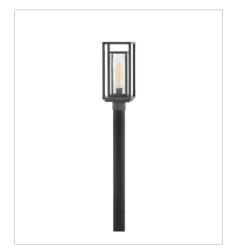

1002OZ-LV MEDIUM HANGING LANTERN 12V 7" W, 16.8" H Socketed 1-3.50w Med. LED \*Included

1001OZ MEDIUM POST OR PIER MOUNT L... 7" W, 17" H Socketed 1-12w Med. LED, 100w Equiv.

1001OZ-LL MEDIUM POST TOP OR PIER MOU... 7" W, 17" H Socketed 1-5w Med. LED \*Included

HINKLEY 33000 Pin Oak Parkway Avon Lake, OH 44012 **PHONE: (440) 653-5500** Toll Free: 1 (800) 446-5539 hinkley.com

Republic's striking double frame design, constructed from a composite material and treated with an anti-fading agent for maximum durability, is at home on the coast or a country lodge. The Oil Rubbed Bronze and Satin Nickel resilience finishes feature a 5-year warranty and are resistant to rust and corrosion. Vintage filament bulbs are recommended to complete a stylish look.

FINISH: Oil Rubbed Bronze GLASS: Etched, Clear Seedy

1001OZ-LV MEDIUM POST TOP OR PIER MOU... 7" W, 17" H Socketed 1-3.50w Med. LED \*Included

1003OZ SMALL FLUSH MOUNT 11" W, 6.5" H Socketed 2-8w Med. LED, 60w Equiv.