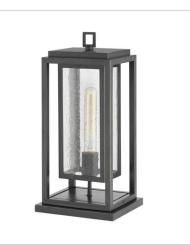

1007OZ MEDIUM PIER MOUNT 7" W, 16.5" H Socketed 1-12w Med. LED, 100w Equiv.

1007OZ-LL MEDIUM PIER MOUNT LANTERN 7" W, 16.5" H Socketed 1-5w Med. LED \*Included

> HINKLEY 33000 Pin Oak Parkway Avon Lake, OH 44012

1007OZ-LV MEDIUM PIER MOUNT LANTERN 12V 7" W, 16.5" H Socketed 1-3.50w Med. LED \*Included

PHONE: (440) 653-5500 Toll Free: 1 (800) 446-5539 hinkley.com

Republic's striking double frame design, constructed from a composite material and treated with an anti-fading agent for maximum durability, is at home on the coast or a country lodge. The Oil Rubbed Bronze and Satin Nickel resilience finishes feature a 5-year warranty and are resistant to rust and corrosion. Vintage filament bulbs are recommended to complete a stylish look.