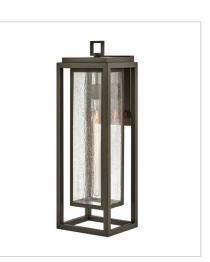

Republic's striking double frame design, constructed from a composite material and treated with an anti-fading agent for maximum durability, is at home on the coast or a country lodge. The Oil Rubbed Bronze and Satin Nickel resilience finishes feature a 5-year warranty and are resistant to rust and corrosion. Vintage filament bulbs are recommended to complete a stylish look.

FINISH: Oil Rubbed Bronze GLASS: Etched, Clear Seedy

155580Z-LL 12VLED PATH LIGHT 6" W, 24" H Socketed 1-1.50w T5 LED \*Included

10000Z SMALL WALL MOUNT LANTERN 7" W, 12" H Socketed 1-12w Med. LED, 100w Equiv.

10000Z-LL SMALL WALL MOUNT LANTERN 7" W, 12" H Socketed 1-5w Med. LED \*Included

1004OZ MEDIUM WALL MOUNT LANTERN 7" W, 16" H Socketed 1-12w Med. LED, 100w Equiv.

1004OZ-LL MEDIUM WALL MOUNT LANTERN 7" W, 16" H Socketed 1-5w Med. LED \*Included