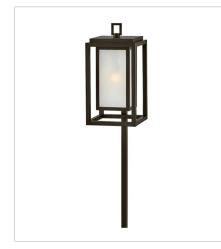

Republic's striking double frame design, constructed from a composite material and treated with an anti-fading agent for maximum durability, is at home on the coast or a country lodge. The Oil Rubbed Bronze and Satin Nickel resilience finishes feature a 5-year warranty and are resistant to rust and corrosion. Vintage filament bulbs are recommended to complete a stylish look.

FINISH: Oil Rubbed Bronze GLASS: Etched, Clear Seedy

155580Z-LL 12VLED PATH LIGHT 6" W, 24" H Socketed 1-1.50w T5 LED \*Included

10000Z SMALL WALL MOUNT LANTERN 7" W, 12" H Socketed 1-12w Med. LED, 100w Equiv.

10000Z-LL SMALL WALL MOUNT LANTERN 7" W, 12" H Socketed 1-5w Med. LED \*Included

1004OZ MEDIUM WALL MOUNT LANTERN 7" W, 16" H Socketed 1-12w Med. LED, 100w Equiv.

1004OZ-LL MEDIUM WALL MOUNT LANTERN 7" W, 16" H Socketed 1-5w Med. LED \*Included