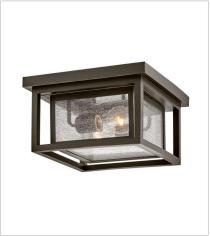

FINISH: Oil Rubbed Bronze GLASS: Etched, Clear Seedy

1001OZ-LV MEDIUM POST TOP OR PIER MOU... 7" W, 17" H Socketed 1-3.50w Med. LED \*Included

1003OZ SMALL FLUSH MOUNT 11" W, 6.5" H Socketed 2-8w Med. LED, 60w Equiv.