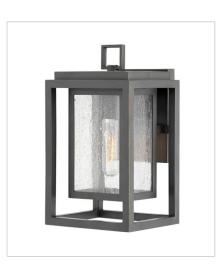

1007OZ MEDIUM PIER MOUNT 7" W, 16.5" H Socketed 1-12w Med. LED, 100w Equiv.

1007OZ-LL MEDIUM PIER MOUNT LANTERN 7" W, 16.5" H Socketed 1-5w Med. LED \*Included

> HINKLEY 33000 Pin Oak Parkway Avon Lake, OH 44012

1007OZ-LV MEDIUM PIER MOUNT LANTERN 12V 7" W, 16.5" H Socketed 1-3.50w Med. LED \*Included

PHONE: (440) 653-5500 Toll Free: 1 (800) 446-5539 hinkley.com

Republic's striking double frame design, constructed from a composite material and treated with an anti-fading agent for maximum durability, is at home on the coast or a country lodge. The Oil Rubbed Bronze and Satin Nickel resilience finishes feature a 5-year warranty and are resistant to rust and corrosion. Vintage filament bulbs are recommended to complete a stylish look.