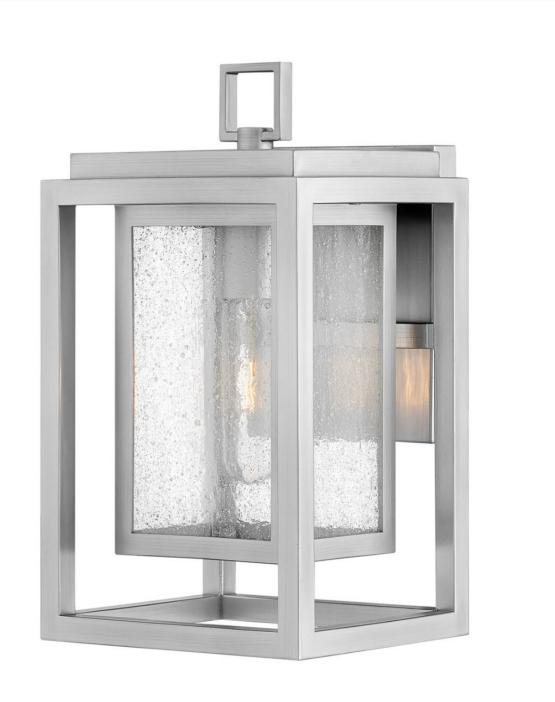

## 1000SI

Republic's striking double frame design, constructed from a composite material and treated with an anti-fading agent for maximum durability, is at home on the coast or a country lodge. The Oil Rubbed Bronze and Satin Nickel resilience finishes feature a 5-year warranty and are resistant to rust and corrosion. Vintage filament bulbs are recommended to complete a stylish look.

## FINISH: Satin Nickel GLASS: Clear Seedy WIDTH: 7" HEIGHT: 12" DEPTH: 0 LIGHT SOURCE: Socketed WATTAGE: 1-12w Med. LED, 100W Equiv.

HINKLEY

HINKLEY 33000 Pin Oak Parkway Avon Lake, OH 44012 PHONE: (440) 653-5500 Toll Free: 1 (800) 446-5539 hinkley.com