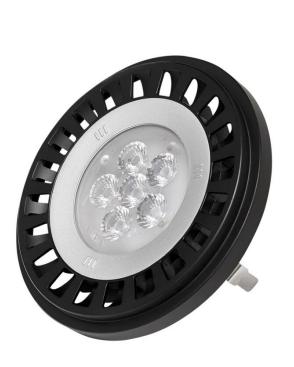

## **LED BULB**

## 13W27K60-PAR36

PAR36 2700K LED 13W 60 DEGREE

| DETAILS |                                             |
|---------|---------------------------------------------|
| FINISH: | Accessories                                 |
|         | YES - WITH MLV ON<br>TRANSFORMER<br>PRIMARY |

| DIMENSIONS |    |
|------------|----|
| WIDTH:     | 4" |
| HEIGHT:    | 2" |

| LIGHT SOURCE |     |
|--------------|-----|
| VOLTAGE:     | 12v |

| SHIPPING       |     |
|----------------|-----|
| CARTON LENGTH: | 5   |
| CARTON WIDTH:  | 4.5 |
| CARTON HEIGHT: | 2.4 |