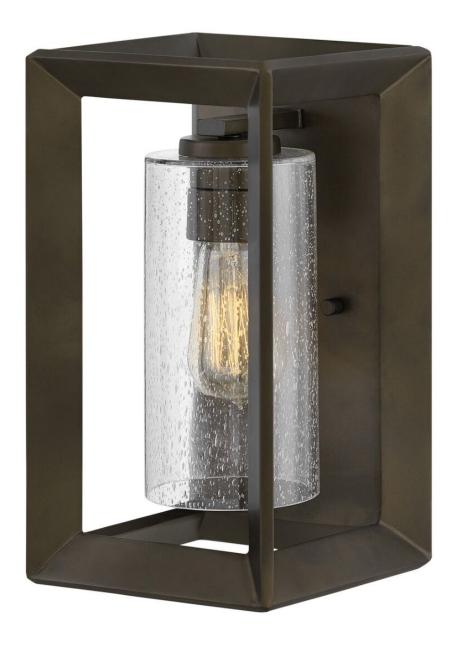

## **RHODES**

SMALL WALL MOUNT SCONCE

## 29300WB

Rhodes exudes warmth and a handsome appeal with a clean transitional design and generous proportions. Perfectly suited for either exterior or interior spaces, the Warm Bronze finish and clear seedy glass perfectly complement the robust framework. Vintage-inspired filament bulbs are recommended to complement these designs.

FINISH: Warm Bronze
GLASS: Clear Seedy

WIDTH: 7.3" HEIGHT: 13" DEPTH: 0

**LIGHT SOURCE**: Socketed

WATTAGE: 1-10w Med. LED, 100w Equiv.

**HINKLEY** 33000 Pin Oak Parkway Avon Lake, OH 44012 **PHONE: (440) 653-5500** Toll Free: 1 (800) 446-5539 hinkley.com