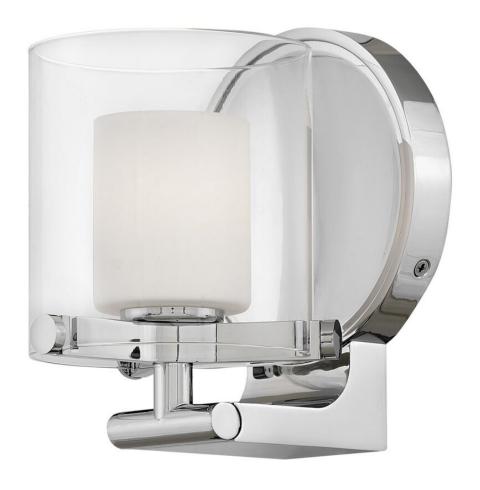

## **RIXON**

SINGLE LIGHT VANITY

## 5490CM

Spanning a variety of styles, Rixon adds a unique flair to any bathroom space. Uniting industrial, mid-century modern and traditional elements, Rixon boldly merges elegant doubleglass shades, decorative knobs and robust cast arms for a sleek, stylish statement.

FINISH: Chrome

GLASS: Clear & Etched Opal

**WIDTH**: 5.5" **HEIGHT**: 7" **DEPTH**: 0

**LIGHT SOURCE**: Socketed

**WATTAGE**: 1-5w G9 LED, 60w Equiv. or 1-60w G-9

**HINKLEY** 33000 Pin Oak Parkway Avon Lake, OH 44012 **PHONE: (440) 653-5500** Toll Free: 1 (800) 446-5539 hinkley.com