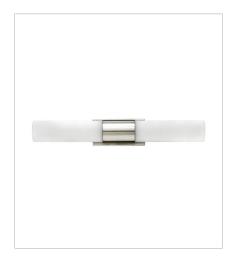

## PORTIA

Portia's slim profile unifies design and technology. A pair of blown etched opal glass cylinders extends from a center metal fixture body, creating a streamlined cylindrical form. Finished in either Brushed Nickel or Polished Nickel, this eco-efficient linear LED collection is fully dimmable and provides even, warm white light. The raceway back plate and optional junction box cover plate provide multiple mounting opportunities.

**FINISH**: Polished Nickel **GLASS**: Etched Opal

52112PN SMALL LED VANITY 19" W, 4.8" H Integrated LED 16w LED \*Included

52113PN LARGE LED VANITY

24.5" W, 4.8" H Integrated LED 24w LED \*Included

HINKLEY