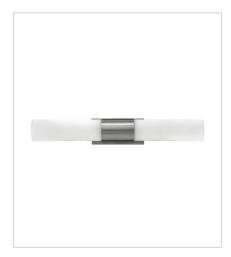

## **PORTIA**

Portia's slim profile unifies design and technology. A pair of blown etched opal glass cylinders extends from a center metal fixture body, creating a streamlined cylindrical form. Finished in either Brushed Nickel or Polished Nickel, this eco-efficient linear LED collection is fully dimmable and provides even, warm white light. The raceway back plate and optional junction box cover plate provide multiple mounting opportunities.

FINISH: Brushed Nickel GLASS: Etched Opal

**52112BN**SMALL LED VANITY
19" W, 4.8" H
Integrated LED
16w LED \*Included

**52113BN**LARGE LED VANITY
24.5" W, 4.8" H
Integrated LED
24w LED \*Included

PHONE: (440) 653-5500