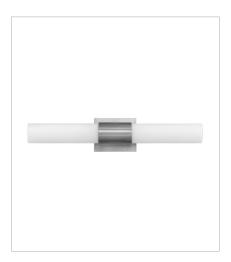

## **PORTIA**

Portia's slim profile unifies design and technology. A pair of blown etched opal glass cylinders extends from a center metal fixture body, creating a streamlined cylindrical form. Finished in either Brushed Nickel or Polished Nickel, this eco-efficient linear LED collection is fully dimmable and provides even, warm white light. The raceway back plate and optional junction box cover plate provide multiple mounting opportunities.

FINISH: Brushed Nickel GLASS: Etched Opal

**52112BN**SMALL LED VANITY
19" W, 4.8" H
Integrated LED
16w LED \*Included

**52113BN**LARGE LED VANITY
24.5" W, 4.8" H
Integrated LED
24w LED \*Included

PHONE: (440) 653-5500