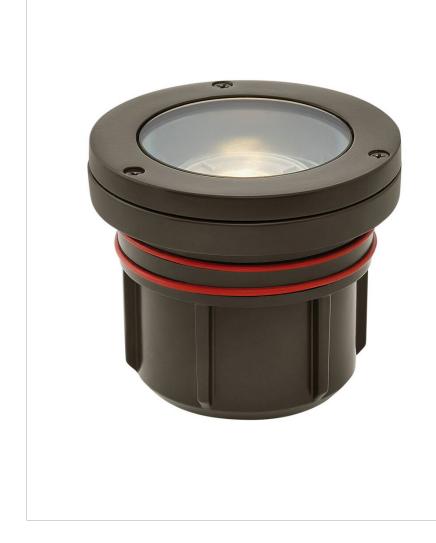

### 15702BZ-8W3K

LED 7.5W 3000K FLAT TOP WELL LIGHT The LumaCORE LED accent lighting system is an expertly engineered core that withstands the elements and provides the the user with full control over wattage and color temperature.

| DETAILS   |            |
|-----------|------------|
| FINISH:   | Bronze     |
| MATERIAL: | Aluminum   |
| GLASS:    | Clear Lens |
| DIMMABLE: | No         |