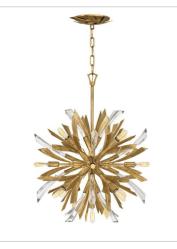

FINISH: Burnished Gold

FR40902BNG TWO LIGHT SCONCE 9" W, 17.3" H Socketed 2-5w Cand. LED, 60w Equiv.

FR40904BNG MEDIUM ORB 22" W, 26" H Socketed 13-5w Cand. LED, 60w Equiv.

FR40905BNG LARGE ORB 36" W, 42" H Socketed 13-5w Cand. LED, 60w Equiv.

FR40906BNG MEDIUM SINGLE TIER PENDANT 36" W, 27.8" H Socketed 13-5w Cand. LED, 60w Equiv.

FR40907BNG MEDIUM ORB CHANDELIER 24" W, 50" H Socketed 19-5w Cand. LED, 60w Equiv.

HINKLEY 33000 Pin Oak Parkway Avon Lake, OH 44012