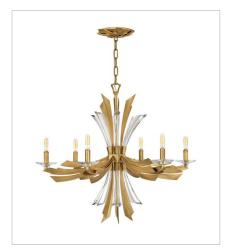

FR40906BNG MEDIUM SINGLE TIER PENDANT 36" W, 27.8" H Socketed 13-5w Cand. LED, 60w Equiv.

FR40907BNG MEDIUM ORB CHANDELIER 24" W, 50" H Socketed 19-5w Cand. LED, 60w Equiv.

HINKLEY 33000 Pin Oak Parkway Avon Lake, OH 44012