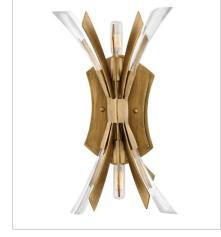

## VIDA

Vida's modern design bursts with a flourishing style that is both highly dramatic and finely sculpted. A statement piece with crystal accents and unique canopy detailing, Vida injects a thrilling dash of contemporary inspiration to its surroundings.

FINISH: Burnished Gold

FR40902BNG TWO LIGHT SCONCE 9" W, 17.3" H Socketed 2-5w Cand. LED, 60w Equiv.

FR40904BNG MEDIUM ORB 22" W, 26" H Socketed 13-5w Cand. LED, 60w Equiv.

FR40905BNG LARGE ORB 36" W, 42" H Socketed 13-5w Cand. LED, 60w Equiv.