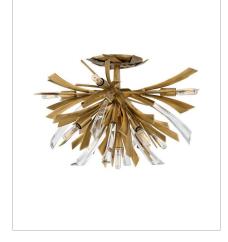

## VIDA

Vida's modern design bursts with a flourishing style that is both highly dramatic and finely sculpted. A statement piece with crystal accents and unique canopy detailing, Vida injects a thrilling dash of contemporary inspiration to its surroundings.

FINISH: Burnished Gold

FR40903BNG MEDIUM SEMI-FLUSH MOUNT 24" W, 14.5" H Socketed 9-5w Cand. LED, 60w Equiv.

HINKLEY 33000 Pin Oak Parkway Avon Lake, OH 44012 PHONE: (440) 653-5500 Toll Free: 1 (800) 446-5539 hinkley.com