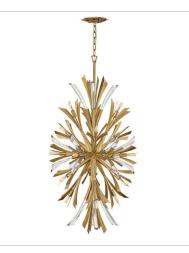

## VIDA

Vida's modern design bursts with a flourishing style that is both highly dramatic and finely sculpted. A statement piece with crystal accents and unique canopy detailing, Vida injects a thrilling dash of contemporary inspiration to its surroundings.

FINISH: Burnished Gold

FR40902BNG TWO LIGHT SCONCE 9" W, 17.3" H Socketed 2-5w Cand. LED, 60w Equiv.

FR40904BNG MEDIUM ORB 22" W, 26" H Socketed 13-5w Cand. LED, 60w Equiv.

FR40905BNG LARGE ORB 36" W, 42" H Socketed 13-5w Cand. LED, 60w Equiv.