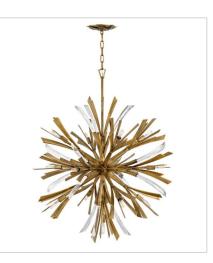

FR40906BNG MEDIUM SINGLE TIER PENDANT 36" W, 27.8" H Socketed 13-5w Cand. LED, 60w Equiv.

FR40907BNG MEDIUM ORB CHANDELIER 24" W, 50" H Socketed 19-5w Cand. LED, 60w Equiv.

HINKLEY 33000 Pin Oak Parkway Avon Lake, OH 44012

## VIDA

Vida's modern design bursts with a flourishing style that is both highly dramatic and finely sculpted. A statement piece with crystal accents and unique canopy detailing, Vida injects a thrilling dash of contemporary inspiration to its surroundings.