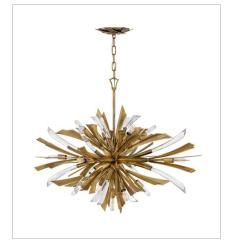

FR40906BNG MEDIUM SINGLE TIER PENDANT 36" W, 27.8" H Socketed 13-5w Cand. LED, 60w Equiv.

FR40907BNG MEDIUM ORB CHANDELIER 24" W, 50" H Socketed 19-5w Cand. LED, 60w Equiv.

HINKLEY 33000 Pin Oak Parkway Avon Lake, OH 44012

FR40908BNG MEDIUM SINGLE TIER 29.3" W, 25" H Socketed 6-5w Cand. LED, 60w Equiv.

```
PHONE: (440) 653-5500 hinkley.com
Toll Free: 1 (800) 446-5539
```