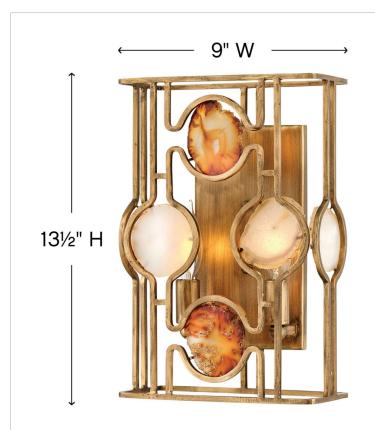

## LUCIA FR40142BNG

TWO LIGHT SCONCE

Lucia blends natural elements with a retro silhouette for a refined, organic elegance. Warm shades of earth-toned agate complement the rich Burnished Gold finish, ensuring each design is unique.

## DIMENSIONS

| WIDTH:         | 9"          |
|----------------|-------------|
| HEIGHT:        | 13.5"       |
| WEIGHT:        | 5.5lb       |
| BACK PLATE:    | 5"W X 9.5"H |
| EXTENSION:     | 4"          |
| TOP TO OUTLET: | 6.75"       |