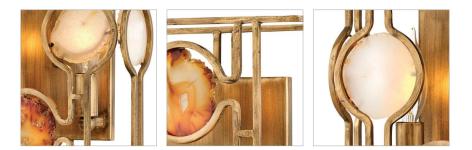

## LUCIA FR40142BNG

TWO LIGHT SCONCE

Lucia blends natural elements with a retro silhouette for a refined, organic elegance. Warm shades of earth-toned agate complement the rich Burnished Gold finish, ensuring each design is unique.

## PRODUCT DETAILS:

- Suitable for use in dry (indoor) locations as defined by NEC and CEC. Meets United States UL
  Underwriters Laboratories & CSA Canadian Standards Association Product Safety Standards.
- ADA compliant
- · Luxurious gold finish with opulent sheen