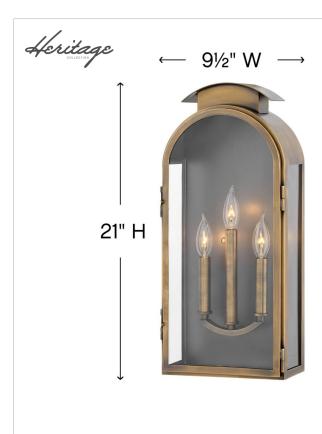

## LARGE WALL MOUNT LANTERN

A stunning, rounded silhouette and arched roof composed of solid brass make Rowley a design standout. Weaving elements of classic Americana and industrial flair into a chic design with timeless appeal, this style features generous panes of clear glass and a functional front door for ease of lamping. Pair with vintage filament bulbs to highlight the luxe Light Antique Brass finish.

| DETAILS   |                                            |
|-----------|--------------------------------------------|
| FINISH:   | Light Antique Brass                        |
| MATERIAL: | Brass                                      |
| GLASS:    | Clear                                      |
| DIMMABLE: | YES - WITH DIMMABLE<br>LAMP (NOT INCLUDED) |

| DIMENSIONS     |               |
|----------------|---------------|
| WIDTH:         | 9.5"          |
| HEIGHT:        | 21"           |
| WEIGHT:        | 9.5lb         |
| BACK PLATE:    | 5"W X 10.25"H |
| EXTENSION:     | 5"            |
| TOP TO OUTLET: | 11.75"        |