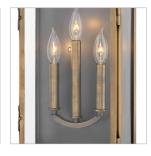

## LARGE WALL MOUNT LANTERN

A stunning, rounded silhouette and arched roof composed of solid brass make Rowley a design standout. Weaving elements of classic Americana and industrial flair into a chic design with timeless appeal, this style features generous panes of clear glass and a functional front door for ease of lamping. Pair with vintage filament bulbs to highlight the luxe Light Antique Brass finish.

| LIGHT SOURCE  |                            |
|---------------|----------------------------|
| LIGHT SOURCE: | Socketed                   |
| WATTAGE:      | 3-5w Cand. LED, 60w Equiv. |
| VOLTAGE:      | 120v                       |