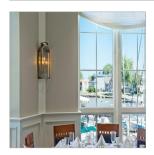

## LARGE WALL MOUNT LANTERN

A stunning, rounded silhouette and arched roof composed of solid brass make Rowley a design standout. Weaving elements of classic Americana and industrial flair into a chic design with timeless appeal, this style features generous panes of clear glass and a functional front door for ease of lamping. Pair with vintage filament bulbs to highlight the luxe Light Antique Brass finish.

## PRODUCT DETAILS:

- Suitable for use in wet (outdoor direct rain) locations as defined by NEC and CEC. Meets
  United States UL Underwriters Laboratories & CSA Canadian Standards Association Product
  Safety Standards
- Classic lines and heritage details complement traditional architecture
- · 2-year finish warranty
- Ideal for vintage filament bulbs (not included)
- The Heritage Collection encompasses premium outdoor fixtures that pay tribute to the nostalgia
  of America's past while reinforcing Hinkley's philosophy of timeless, quality design.