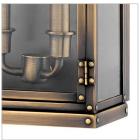

## LARGE WALL MOUNT LANTERN

Hamilton's sleek profile, constructed of solid brass, blends classic early American style with industrial influence. Quality and artistry is at the core of this design, with the pocket lantern featuring prominent rivets and a functional door in its gleaming, authentic Dark Antique Brass finish.