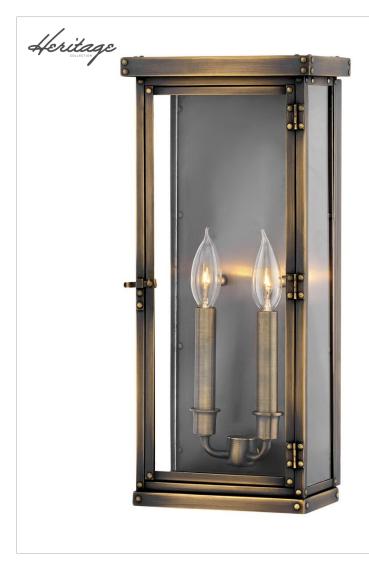

## LARGE WALL MOUNT LANTERN

Hamilton's sleek profile, constructed of solid brass, blends classic early American style with industrial influence. Quality and artistry is at the core of this design, with the pocket lantern featuring prominent rivets and a functional door in its gleaming, authentic Dark Antique Brass finish.

| DETAILS   |                                            |
|-----------|--------------------------------------------|
| FINISH:   | Dark Antique Brass                         |
| MATERIAL: | Brass                                      |
| GLASS:    | Clear                                      |
|           | YES - WITH DIMMABLE<br>LAMP (NOT INCLUDED) |

| DIMENSIONS     |                  |
|----------------|------------------|
| WIDTH:         | 8.5"             |
| HEIGHT:        | 18.3"            |
| WEIGHT:        | 7.5lb            |
| BACK PLATE:    | 7.25"W X 16.75"H |
| EXTENSION:     | 5"               |
| TOP TO OUTLET: | 9.25"            |

| LIGHT SOURCE  |                               |
|---------------|-------------------------------|
| LIGHT SOURCE: | Socketed                      |
| WATTAGE:      | 2-5w Cand. LED, 60w<br>Equiv. |
| VOLTAGE:      | 120v                          |