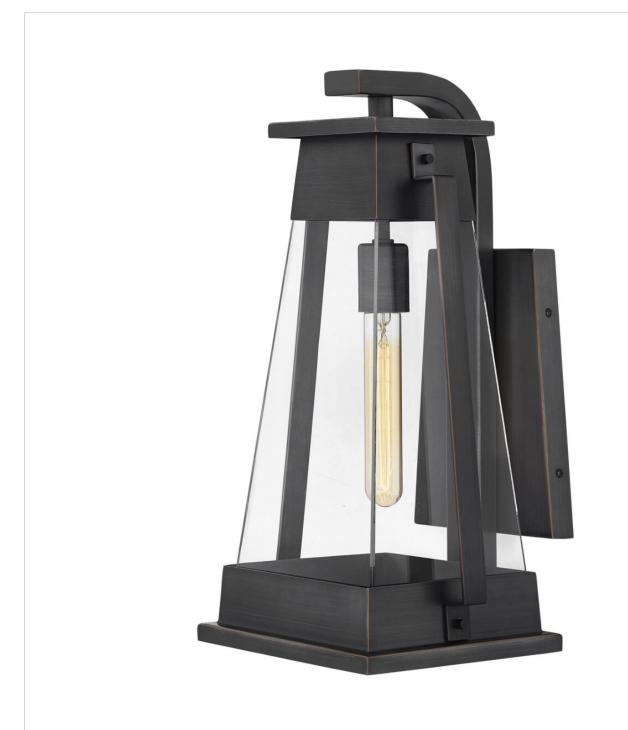

## **ARCADIA**

LARGE WALL MOUNT LANTERN

## 1135AC

Arcadia smartly transforms a classic carriage lantern into fresh, transitional design with bold features complemented by striking tapered glass. Constructed of durable aluminum in an Aged Copper Bronze finish, Arcadia is a statement-making style that will instantly enhance any exterior. Ideal for vintage filament bulbs.

FINISH: Aged Copper Bronze

GLASS: Clear WIDTH: 8.8" HEIGHT: 18.5" DEPTH: 0

**LIGHT SOURCE**: Socketed

WATTAGE: 1-12w Med. LED, 100w Equiv.

**HINKLEY** 33000 Pin Oak Parkway Avon Lake, OH 44012 **PHONE: (440) 653-5500** Toll Free: 1 (800) 446-5539 hinkley.com