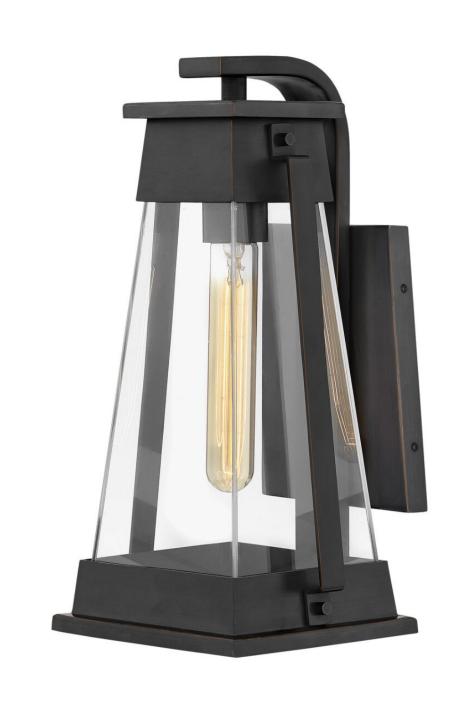

## **ARCADIA**

MEDIUM WALL MOUNT LANTERN

## 1134AC

Arcadia smartly transforms a classic carriage lantern into fresh, transitional design with bold features complemented by striking tapered glass. Constructed of durable aluminum in an Aged Copper Bronze finish, Arcadia is a statement-making style that will instantly enhance any exterior. Ideal for vintage filament bulbs.

FINISH: Aged Copper Bronze

GLASS: Clear WIDTH: 6.8" HEIGHT: 14.3" DEPTH: 0

**LIGHT SOURCE**: Socketed

WATTAGE: 1-12w Med. LED, 100w Equiv.

**HINKLEY** 33000 Pin Oak Parkway Avon Lake, OH 44012 **PHONE: (440) 653-5500** Toll Free: 1 (800) 446-5539 hinkley.com