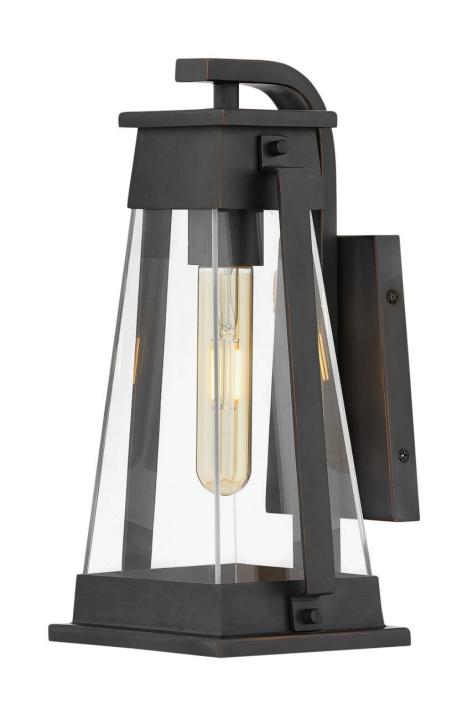

## **ARCADIA**

SMALL WALL MOUNT LANTERN

## 1130AC

Arcadia smartly transforms a classic carriage lantern into fresh, transitional design with bold features complemented by striking tapered glass. Constructed of durable aluminum in an Aged Copper Bronze finish, Arcadia is a statement-making style that will instantly enhance any exterior. Ideal for vintage filament bulbs.

FINISH: Aged Copper Bronze

GLASS: Clear WIDTH: 5.8" HEIGHT: 12" DEPTH: 0

**LIGHT SOURCE**: Socketed

WATTAGE: 1-12w Med. LED, 100w Equiv.

**HINKLEY** 33000 Pin Oak Parkway Avon Lake, OH 44012 **PHONE: (440) 653-5500** Toll Free: 1 (800) 446-5539 hinkley.com