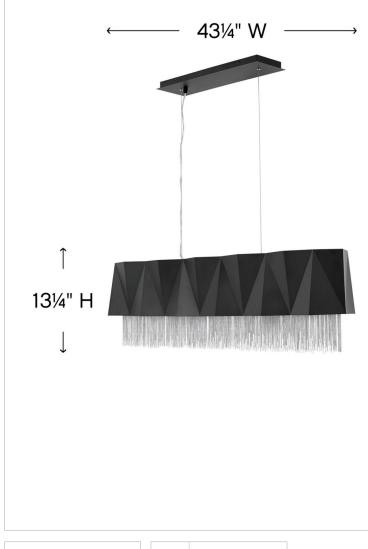

## ZUMA FR32806SBK-SV

FIVE LIGHT LINEAR

Sculptural and exotic, Zuma tantalizes with a purely contemporary form. The over-scaled geometric pendant and linear chandelier silhouettes are softened with layers of fine jewelers chain flowing from the epicenters.

| DETAILS   |             |
|-----------|-------------|
| FINISH:   | Satin Black |
| MATERIAL: | Steel       |
| DIMMABLE: | No          |

| DIMENSIONS |       |
|------------|-------|
| WIDTH:     | 43.3" |
| HEIGHT:    | 13.3" |
| DEPTH:     | 8.8   |
| WEIGHT:    | 26lb  |