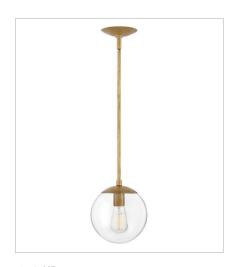

3744HB
MEDIUM ORB PENDANT
13.5" W, 14.3" H
Socketed
1-12w Med. LED, 100w Equiv.

3744HB-WH
MEDIUM ORB PENDANT
13.5" W, 14.3" H
Socketed
1-12w Med. LED, 100w Equiv.

3747HB SMALL PENDANT 9.5" W, 10.8" H Socketed 1-10w Med. LED, 100w Equiv.