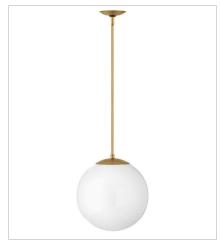

3744HB
MEDIUM ORB PENDANT
13.5" W, 14.3" H
Socketed
1-12w Med. LED, 100w Equiv.

3744HB-WH
MEDIUM ORB PENDANT
13.5" W, 14.3" H
Socketed
1-12w Med. LED, 100w Equiv.

3747HB SMALL PENDANT 9.5" W, 10.8" H Socketed 1-10w Med. LED, 100w Equiv.

3747HB-WH SMALL PENDANT 9.5" W, 10.8" H Socketed 1-10w Med. LED, 100w Equiv.

HINKLEY 33000 Pin Oak Parkway Avon Lake, OH 44012 **PHONE: (440) 653-5500** Toll Free: 1 (800) 446-5539 hinkley.com