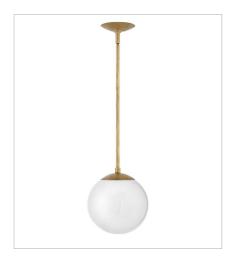

3744HB
MEDIUM ORB PENDANT
13.5" W, 14.3" H
Socketed
1-12w Med. LED, 100w Equiv.

3744HB-WH
MEDIUM ORB PENDANT
13.5" W, 14.3" H
Socketed
1-12w Med. LED, 100w Equiv.

3747HB SMALL PENDANT 9.5" W, 10.8" H Socketed 1-10w Med. LED, 100w Equiv.