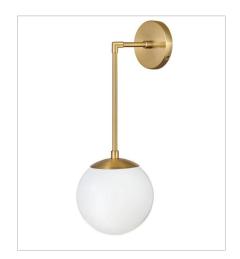

FINISH: Heritage Brass GLASS: Clear, Cased Opal

3742HB LARGE SINGLE LIGHT SCONCE 8" W, 21.8" H Socketed 1-10w Med. LED, 100w Equiv.

3742HB-WH LARGE SINGLE LIGHT SCONCE 8" W, 21.8" H Socketed 1-10w Med. LED, 100w Equiv.