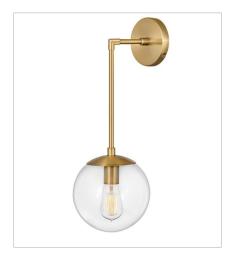

FINISH: Heritage Brass GLASS: Clear, Cased Opal

3742HB LARGE SINGLE LIGHT SCONCE 8" W, 21.8" H Socketed 1-10w Med. LED, 100w Equiv.

3742HB-WH LARGE SINGLE LIGHT SCONCE 8" W, 21.8" H Socketed 1-10w Med. LED, 100w Equiv.