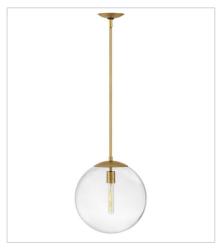

3744HB
MEDIUM ORB PENDANT
13.5" W, 14.3" H
Socketed
1-12w Med. LED, 100w Equiv.

3744HB-WH
MEDIUM ORB PENDANT
13.5" W, 14.3" H
Socketed
1-12w Med. LED, 100w Equiv.

3747HB SMALL PENDANT 9.5" W, 10.8" H Socketed 1-10w Med. LED, 100w Equiv.