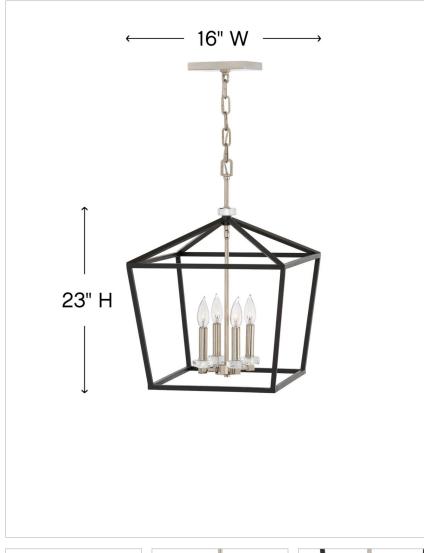

| DIMENSIONS |     |
|------------|-----|
| WIDTH:     | 16" |
| HEIGHT:    | 23" |
| WEIGHT:    | 9lb |

| LIGHT SOURCE  |                               |
|---------------|-------------------------------|
| LIGHT SOURCE: | Socketed                      |
| WATTAGE:      | 4-5w Cand. LED, 60w<br>Equiv. |
| VOLTAGE:      | 120v                          |