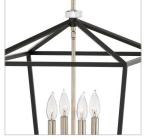

## MEDIUM OPEN FRAME PENDANT

For a classic statement-maker, Stinson hits the mark. A robust open and airy cage, designed for maximum impact in a bold Black and Polished Nickel finish, is accompanied by refined sparkling crystal accents to create the perfect mix of traditional appeal and industrial panache.