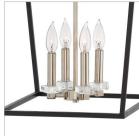

## MEDIUM OPEN FRAME PENDANT

For a classic statement-maker, Stinson hits the mark. A robust open and airy cage, designed for maximum impact in a bold Black and Polished Nickel finish, is accompanied by refined sparkling crystal accents to create the perfect mix of traditional appeal and industrial panache.