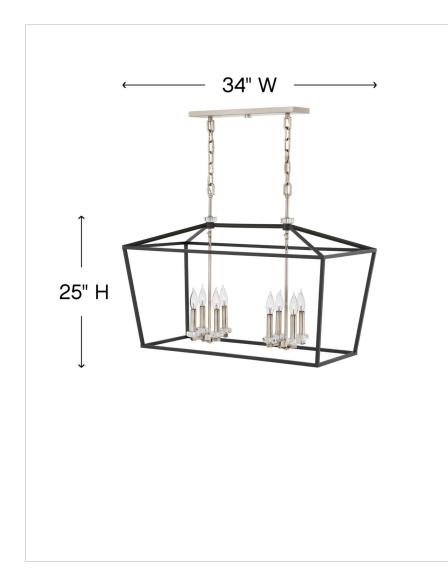

# **STINSON**

#### 3534BK

## **EIGHT LIGHT LINEAR**

For a classic statement-maker, Stinson hits the mark. A robust open and airy cage, designed for maximum impact in a bold Black and Polished Nickel finish, is accompanied by refined sparkling crystal accents to create the perfect mix of traditional appeal and industrial panache.

| DIMENSIONS |      |
|------------|------|
| WIDTH:     | 34"  |
| HEIGHT:    | 25"  |
| DEPTH:     | 16   |
| WEIGHT:    | 17lb |

| LIGHT SOURCE  |                            |
|---------------|----------------------------|
| LIGHT SOURCE: | Socketed                   |
| WATTAGE:      | 8-5w Cand. LED, 60w Equiv. |
| VOLTAGE:      | 120v                       |