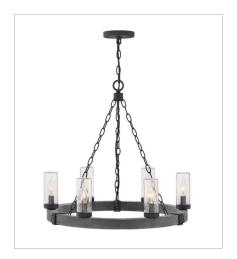

5943DZ MEDIUM THREE LIGHT VANITY 22" W, 8.3" H Socketed 3-10w Med. LED, 100w Equiv.

**5944DZ**LARGE FOUR LIGHT VANITY 30.8" W, 8.3" H
Socketed
4-10w Med. LED, 100w Equiv.

29206DZ MEDIUM SINGLE TIER 24" W, 23.3" H Socketed 6-5w Cand. LED, 60w Equiv.