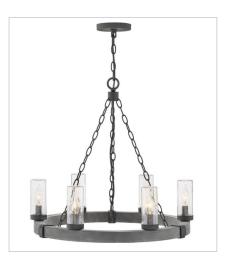

5943DZ MEDIUM THREE LIGHT VANITY 22" W, 8.3" H Socketed 3-10w Med. LED, 100w Equiv.

**5944DZ**LARGE FOUR LIGHT VANITY 30.8" W, 8.3" H
Socketed
4-10w Med. LED, 100w Equiv.

29206DZ MEDIUM SINGLE TIER 24" W, 23.3" H Socketed 6-5w Cand. LED, 60w Equiv.