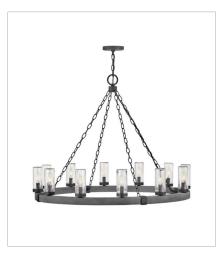

FINISH: Aged Zinc with Distressed Black

accents

GLASS: Clear Seedy, Etched

29207DZ LARGE SINGLE TIER 38" W, 28.5" H Socketed 12-5w Cand. LED, 60w Equiv.

29208DZ LARGE SINGLE TIER 30" W, 27.8" H Socketed 9-5w Cand. LED, 60w Equiv.