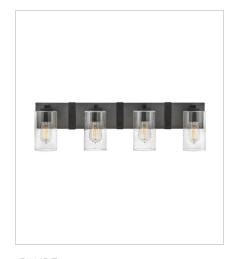

5943DZ MEDIUM THREE LIGHT VANITY 22" W, 8.3" H Socketed 3-10w Med. LED, 100w Equiv.

**5944DZ**LARGE FOUR LIGHT VANITY 30.8" W, 8.3" H
Socketed
4-10w Med. LED, 100w Equiv.

29206DZ MEDIUM SINGLE TIER 24" W, 23.3" H Socketed 6-5w Cand. LED, 60w Equiv.