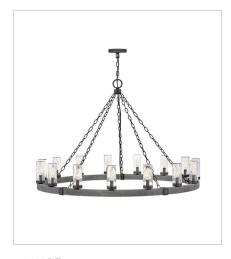

FINISH: Aged Zinc with Distressed Black

accents

GLASS: Clear Seedy, Etched

29207DZ LARGE SINGLE TIER 38" W, 28.5" H Socketed 12-5w Cand. LED, 60w Equiv.

29208DZ LARGE SINGLE TIER 30" W, 27.8" H Socketed 9-5w Cand. LED, 60w Equiv.

29208DZ-LV MEDIUM SINGLE TIER 12V CHAN... 30" W, 27.8" H Socketed

29209DZ EXTRA LARGE SINGLE TIER 46" W, 30.5" H Socketed 15-5w Cand. LED, 60w Equiv.

29203DZ MEDIUM FLUSH MOUNT 15" W, 4.8" H Socketed 3-5w Cand. LED, 40w Equiv.