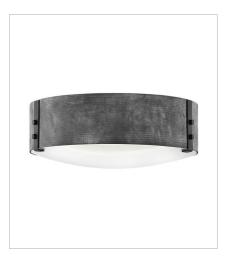

29208DZ-LV MEDIUM SINGLE TIER 12V CHAN... 30" W, 27.8" H Socketed

29209DZ EXTRA LARGE SINGLE TIER 46" W, 30.5" H Socketed 15-5w Cand. LED, 60w Equiv.

29203DZ MEDIUM FLUSH MOUNT 15" W, 4.8" H Socketed 3-5w Cand. LED, 40w Equiv.