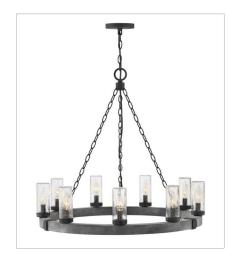

FINISH: Aged Zinc with Distressed Black

accents

GLASS: Clear Seedy, Etched

29207DZ LARGE SINGLE TIER 38" W, 28.5" H Socketed 12-5w Cand. LED, 60w Equiv.

29208DZ LARGE SINGLE TIER 30" W, 27.8" H Socketed 9-5w Cand. LED, 60w Equiv.

29208DZ-LV MEDIUM SINGLE TIER 12V CHAN... 30" W, 27.8" H Socketed

29209DZ EXTRA LARGE SINGLE TIER 46" W, 30.5" H Socketed 15-5w Cand. LED, 60w Equiv.

29203DZ MEDIUM FLUSH MOUNT 15" W, 4.8" H Socketed 3-5w Cand. LED, 40w Equiv.