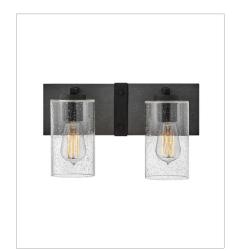

FINISH: Aged Zinc with Distressed Black

accents

GLASS: Clear Seedy, Etched

**5940DZ**MEDIUM SINGLE LIGHT VANITY
5" W, 11" H
Socketed
1-10w Med. LED, 100w Equiv.

5942DZ SMALL TWO LIGHT VANITY 14.3" W, 8.3" H Socketed 2-10w Med. LED, 100w Equiv.