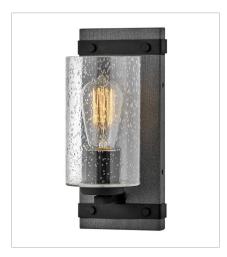

FINISH: Aged Zinc with Distressed Black

accents

GLASS: Clear Seedy, Etched

**5940DZ**MEDIUM SINGLE LIGHT VANITY
5" W, 11" H
Socketed
1-10w Med. LED, 100w Equiv.

5942DZ SMALL TWO LIGHT VANITY 14.3" W, 8.3" H Socketed 2-10w Med. LED, 100w Equiv.