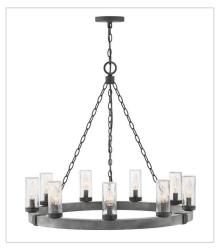

5943DZ MEDIUM THREE LIGHT VANITY 22" W, 8.3" H Socketed 3-10w Med. LED, 100w Equiv.

**5944DZ**LARGE FOUR LIGHT VANITY 30.8" W, 8.3" H
Socketed
4-10w Med. LED, 100w Equiv.

29206DZ MEDIUM SINGLE TIER 24" W, 23.3" H Socketed 6-5w Cand. LED, 60w Equiv.

29206DZ-LV MEDIUM SINGLE TIER 12V CHAN... 24" W, 23.3" H Socketed