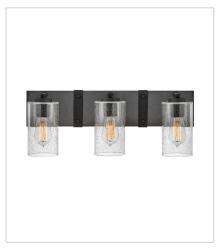

5943DZ MEDIUM THREE LIGHT VANITY 22" W, 8.3" H Socketed 3-10w Med. LED, 100w Equiv.

**5944DZ**LARGE FOUR LIGHT VANITY 30.8" W, 8.3" H
Socketed
4-10w Med. LED, 100w Equiv.

29206DZ MEDIUM SINGLE TIER 24" W, 23.3" H Socketed 6-5w Cand. LED, 60w Equiv.