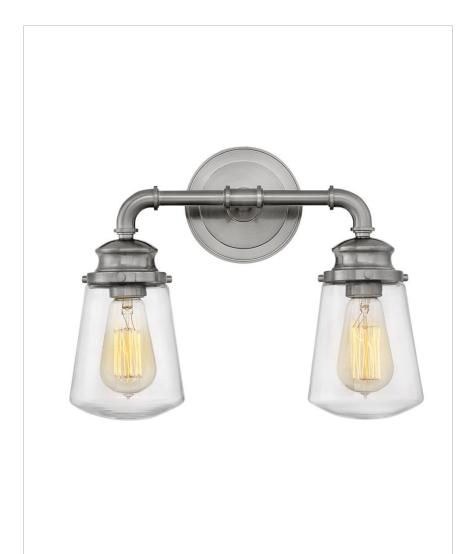

## **FRITZ**

## 5032BN

## TWO LIGHT VANITY

Charming and classic, Fritz embraces a simplicity that is anything but basic. Industrial design elements are balanced with sturdy cast details and gleaming, refined finishes for a timeless silhouette.

| DETAILS   |                                            |
|-----------|--------------------------------------------|
| FINISH:   | Brushed Nickel                             |
| MATERIAL: | Steel                                      |
| GLASS:    | Clear                                      |
|           | YES - WITH DIMMABLE<br>LAMP (NOT INCLUDED) |

| DIMENSIONS     |         |
|----------------|---------|
| WIDTH:         | 14.5"   |
| HEIGHT:        | 11.8"   |
| WEIGHT:        | 4.5lb   |
| BACK PLATE:    | 5" Dia. |
| EXTENSION:     | 6.5"    |
| TOP TO OUTLET: | 2.5"    |

## PRODUCT DETAILS:

- Fixture can be mounted either up or down
- Suitable for use in damp locations as defined by NEC and CEC. Meets
  United States UL Underwriters Laboratories & CSA Canadian Standards
  Association Product Safety Standards.
- Ideal for vintage filament bulbs (not included)
- Mounting hardware is hidden on the back plate to ensure a clean silbourate.
- Angular lines, a bold finish, simple shape and sturdy details merge for a robust but pared down industrial design