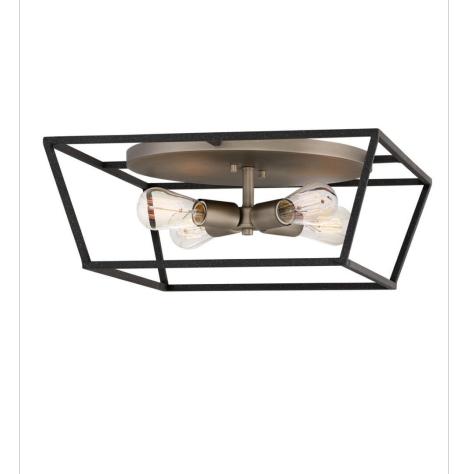

## 3331DZ

MEDIUM FLUSH MOUNT

Fulton's minimalist beauty emphasizes 'less is more' with vintage industrial style. This clean, airy tapered cage design is constructed without glass and the unique square candle sleeves rest on a discreet "H"-shaped cluster.

| DETAILS   |                                            |
|-----------|--------------------------------------------|
| FINISH:   | Aged Zinc                                  |
| MATERIAL: | Steel                                      |
|           | YES - WITH DIMMABLE<br>LAMP (NOT INCLUDED) |

## PRODUCT DETAILS:

- Suitable for use in dry (indoor) locations as defined by NEC and CEC. Meets United States UL Underwriters Laboratories & CSA Canadian Standards Association Product Safety Standards.
- Ideal for vintage filament bulbs (not included)
- Angular lines, a bold finish, simple shape and sturdy details merge for a robust but pared down industrial design