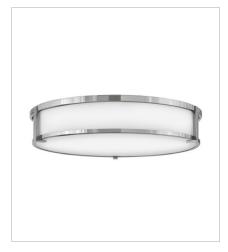

## LOWELL

Lowell is a transitional design with clean lines and a subtle mid-century modern overtone. Robust cast L-bracket details combine with a twist lock system to maintain a sleek appearance that fits any décor. FINISH: Chrome GLASS: Etched Opal, Clear

3244CM LARGE FLUSH MOUNT 24" W, 4.8" H Socketed 4-7w Med. LED, 60w Equiv.

HINKLEY 33000 Pin Oak Parkway Avon Lake, OH 44012 PHONE: (440) 653-5500 Toll Free: 1 (800) 446-5539 hinkley.com