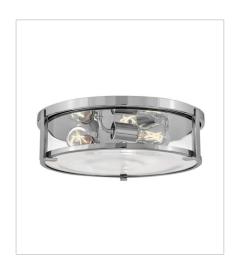

## LOWELL

Lowell is a transitional design with clean lines and a subtle mid-century modern overtone. Robust cast L-bracket details combine with a twist lock system to maintain a sleek appearance that fits any décor. FINISH: Chrome GLASS: Etched Opal, Clear

3241CM MEDIUM FLUSH MOUNT 13.3" W, 4.8" H Socketed 2-7w Med. LED, 60w Equiv.

3243CM LARGE FLUSH MOUNT 16" W, 4.8" H Socketed 3-7w Med. LED, 60w Equiv.

3243CM-CL MEDIUM FLUSH MOUNT 16" W, 4.8" H Socketed 3-7w Med. LED, 60w Equiv.