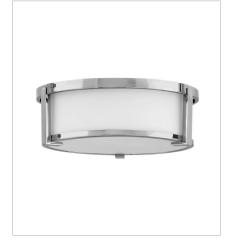

## LOWELL

Lowell is a transitional design with clean lines and a subtle mid-century modern overtone. Robust cast L-bracket details combine with a twist lock system to maintain a sleek appearance that fits any décor. FINISH: Chrome GLASS: Etched Opal, Clear

3241CM MEDIUM FLUSH MOUNT 13.3" W, 4.8" H Socketed 2-7w Med. LED, 60w Equiv.

3243CM LARGE FLUSH MOUNT 16" W, 4.8" H Socketed 3-7w Med. LED, 60w Equiv.

3243CM-CL MEDIUM FLUSH MOUNT 16" W, 4.8" H Socketed 3-7w Med. LED, 60w Equiv.