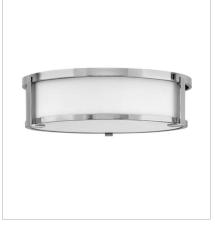

## LOWELL

Lowell is a transitional design with clean lines and a subtle mid-century modern overtone. Robust cast L-bracket details combine with a twist lock system to maintain a sleek appearance that fits any décor. FINISH: Chrome GLASS: Etched Opal, Clear

3241CM MEDIUM FLUSH MOUNT 13.3" W, 4.8" H Socketed 2-7w Med. LED, 60w Equiv.

3243CM LARGE FLUSH MOUNT 16" W, 4.8" H Socketed 3-7w Med. LED, 60w Equiv.

3243CM-CL MEDIUM FLUSH MOUNT 16" W, 4.8" H Socketed 3-7w Med. LED, 60w Equiv.