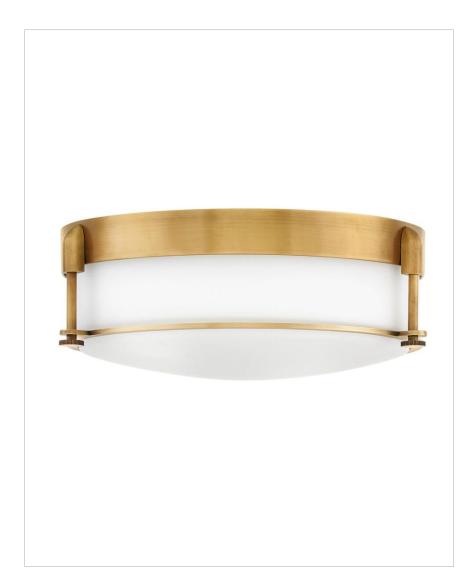

## **COLBIN**

## 3233HB

## LARGE FLUSH MOUNT

Colbin is sleek, chic and poised. Its etched opal glass and decorative knurled knobs enhance a design that easily crosses style boundaries, from traditional to modern.

| DETAILS   |                                            |
|-----------|--------------------------------------------|
| FINISH:   | Heritage Brass                             |
| MATERIAL: | Steel                                      |
| GLASS:    | Etched Opal                                |
|           | YES - WITH DIMMABLE<br>LAMP (NOT INCLUDED) |

## PRODUCT DETAILS:

- Suitable for use in dry (indoor) locations as defined by NEC and CEC.
  Meets United States UL Underwriters Laboratories & CSA Canadian Standards Association Product Safety Standards.
- Merging the best of traditional and modern elements with a sophisticated and streamlined look