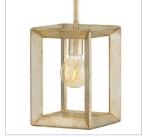

## **SMALL PENDANT**

Sleek and sophisticated, Tinsley gracefully blends updated traditional elements with Art Deco flair. These artfully crafted designs impart a soft yet dramatic statement in a luxurious Silver Leaf finish.

## PRODUCT DETAILS:

- This item may be hung on a sloped ceiling
- This fixture includes multiple down stems in various lengths to customize the installation height of the fixture, including one 6" stem and two 12" stems
- Suitable for use in dry (indoor) locations as defined by NEC and CEC. Meets United States UL Underwriters Laboratories & CSA Canadian Standards Association Product Safety Standards.
- Ideal for vintage filament bulbs (not included)
- Ideal for g-style bulbs (not included)
- Merging the best of traditional and modern elements with a sophisticated and streamlined look
- Luxurious gold finish with opulent sheen