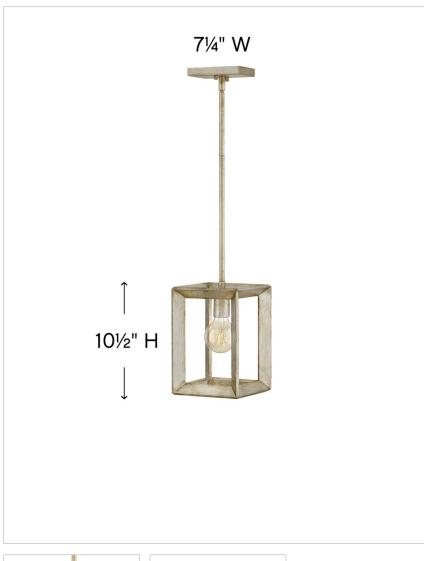

| DETAILS       |             |
|---------------|-------------|
| FINISH:       | Silver Leaf |
| MATERIAL:     | Steel       |
| SLOPE DEGREE: | 90          |
| DIMMABLE:     | No          |

| DIMENSIONS |       |
|------------|-------|
| WIDTH:     | 7.3"  |
| HEIGHT:    | 10.5" |
| WEIGHT:    | 5lb   |