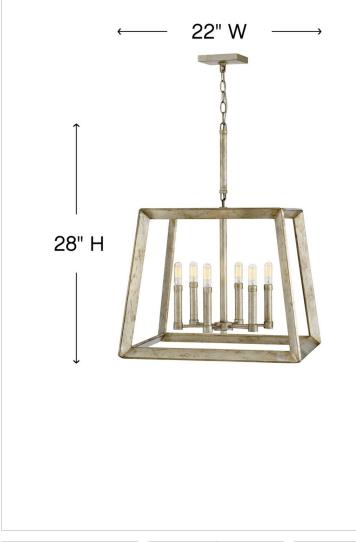

### DIMENSIONS

| WIDTH:  | 22"  |
|---------|------|
| HEIGHT: | 28"  |
| WEIGHT: | 16lb |