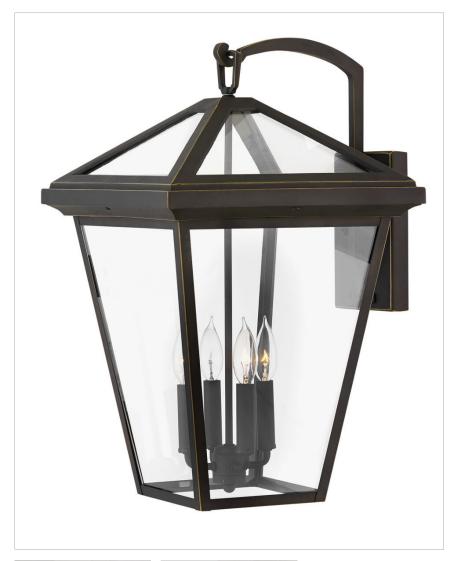

## **ALFORD PLACE**

## 2568OZ

## EXTRA LARGE WALL MOUNT LANTERN

The clean and classic design of Alford Place features a precision die-cast frame, hanging arm and top loop, paired with a sealed glass roof, providing excellent illumination from all sides.

| DETAILS   |                                            |
|-----------|--------------------------------------------|
| FINISH:   | Oil Rubbed Bronze                          |
| MATERIAL: | Aluminum                                   |
| GLASS:    | Clear                                      |
|           | YES - WITH DIMMABLE<br>LAMP (NOT INCLUDED) |

| DIMENSIONS     |                |
|----------------|----------------|
| WIDTH:         | 14"            |
| HEIGHT:        | 24"            |
| WEIGHT:        | 13lb           |
| BACK PLATE:    | 5.5"W X 8.25"H |
| EXTENSION:     | 15.5"          |
| TOP TO OUTLET: | 10.75"         |

| LIGHT SOURCE  |                               |
|---------------|-------------------------------|
| LIGHT SOURCE: | Socketed                      |
| WATTAGE:      | 4-5w Cand. LED, 60w<br>Equiv. |
| VOLTAGE:      | 120v                          |