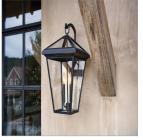

## **ALFORD PLACE**

## 2568OZ

## EXTRA LARGE WALL MOUNT LANTERN

The clean and classic design of Alford Place features a precision die-cast frame, hanging arm and top loop, paired with a sealed glass roof, providing excellent illumination from all sides.