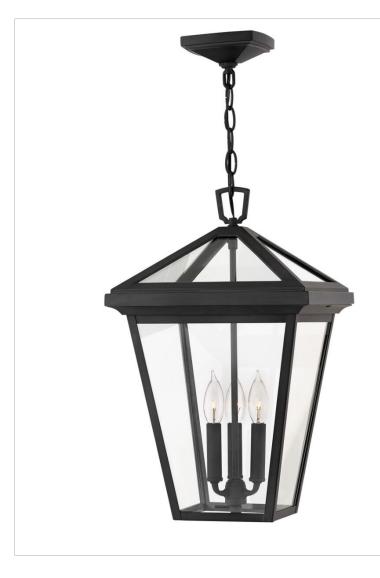

## 2562MB

LARGE HANGING LANTERN

The clean and classic design of Alford Place features a precision die-cast frame, hanging arm and top loop, paired with a sealed glass roof, providing excellent illumination from all sides.

| DETAILS       |                                            |
|---------------|--------------------------------------------|
| FINISH:       | Museum Black                               |
| MATERIAL:     | Aluminum                                   |
| GLASS:        | Clear                                      |
| SLOPE DEGREE: | 90                                         |
| DIMMABLE:     | YES - WITH DIMMABLE<br>LAMP (NOT INCLUDED) |