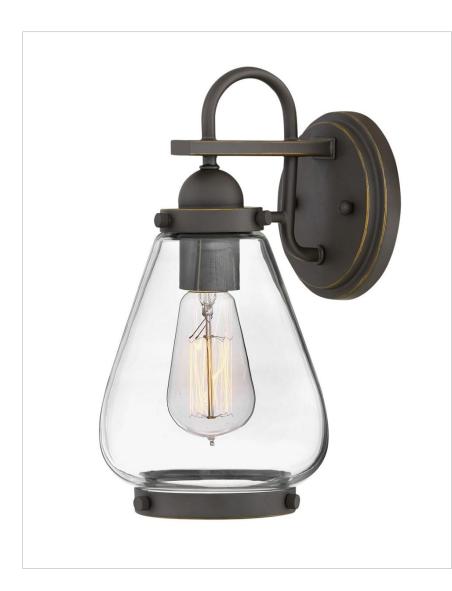

## SMALL WALL MOUNT LANTERN

Finley's modest composition makes a vintage statement with an austere, clean design. The classic shape is accentuated by clear glass and matching bottom trim ring for an authentic look.

| DETAILS   |                   |
|-----------|-------------------|
| FINISH:   | Oil Rubbed Bronze |
| MATERIAL: | Aluminum          |
| GLASS:    | Clear             |
| DIMMABLE: | No                |

| DIMENSIONS     |         |
|----------------|---------|
| WIDTH:         | 6"      |
| HEIGHT:        | 11.8"   |
| WEIGHT:        | 2.3lb   |
| BACK PLATE:    | 5" Dia. |
| EXTENSION:     | 7.5"    |
| TOP TO OUTLET: | 3.75"   |