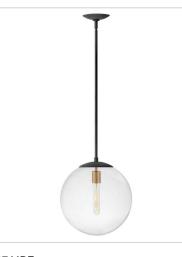

FINISH: Aged Zinc with Heritage Brass accents, Aged Zinc GLASS: Clear

3742DZ LARGE SINGLE LIGHT SCONCE 8" W, 21.8" H Socketed 1-10w Med. LED, 100w Equiv.

3744DZ MEDIUM ORB PENDANT 13.5" W, 14.3" H Socketed 1-12w Med. LED, 100w Equiv.