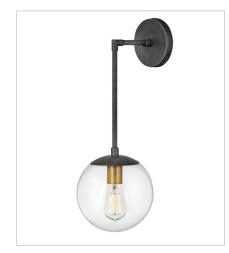

FINISH: Aged Zinc with Heritage Brass accents, Aged Zinc GLASS: Clear

3742DZ LARGE SINGLE LIGHT SCONCE 8" W, 21.8" H Socketed 1-10w Med. LED, 100w Equiv.

3744DZ MEDIUM ORB PENDANT 13.5" W, 14.3" H Socketed 1-12w Med. LED, 100w Equiv.