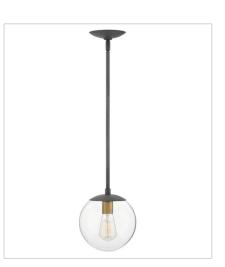

3747DZ SMALL PENDANT 9.5" W, 10.8" H Socketed 1-10w Med. LED, 100w Equiv.

HINKLEY

HINKLEY 33000 Pin Oak Parkway Avon Lake, OH 44012 PHONE: (440) 653-5500 Toll Free: 1 (800) 446-5539 hinkley.com