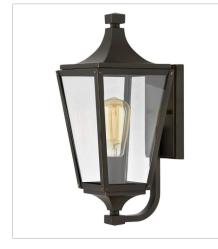

FINISH: Oil Rubbed Bronze GLASS: Clear

12900Z SMALL WALL MOUNT LANTERN 6.5" W, 15.8" H Socketed 1-12w Med. LED, 100w Equiv.

1294OZ MEDIUM WALL MOUNT LANTERN 7.8" W, 19.5" H Socketed 1-12w Med. LED, 100w Equiv.