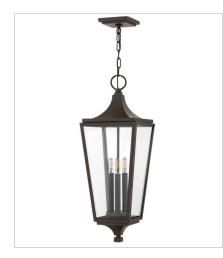

1295OZ LARGE WALL MOUNT LANTERN 9.3" W, 24" H Socketed 3-5w Cand. LED, 60w Equiv.

1292OZ LARGE HANGING LANTERN 9.3" W, 26.3" H Socketed 3-5w Cand. LED, 60w Equiv.

HINKLEY 33000 Pin Oak Parkway Avon Lake, OH 44012 PHONE: (440) 653-5500 Toll Free: 1 (800) 446-5539 hinkley.com