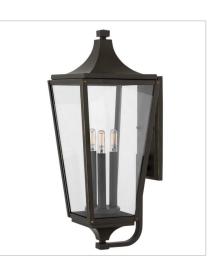

1295OZ LARGE WALL MOUNT LANTERN 9.3" W, 24" H Socketed 3-5w Cand. LED, 60w Equiv.

1292OZ LARGE HANGING LANTERN 9.3" W, 26.3" H Socketed 3-5w Cand. LED, 60w Equiv.

HINKLEY 33000 Pin Oak Parkway Avon Lake, OH 44012 PHONE: (440) 653-5500 Toll Free: 1 (800) 446-5539 hinkley.com