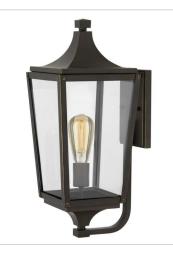

FINISH: Oil Rubbed Bronze GLASS: Clear

12900Z SMALL WALL MOUNT LANTERN 6.5" W, 15.8" H Socketed 1-12w Med. LED, 100w Equiv.

1294OZ MEDIUM WALL MOUNT LANTERN 7.8" W, 19.5" H Socketed 1-12w Med. LED, 100w Equiv.