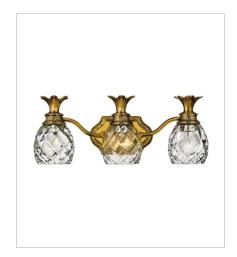

**5312BB**TWO LIGHT VANITY
13" W, 8.3" H
Socketed
2-10w Med. LED, 100w Equiv.

5313BB THREE LIGHT VANITY 21" W, 8.3" H Socketed 3-10w Med. LED, 100w Equiv.

**5314BB**FOUR LIGHT VANITY
29" W, 8.3" H
Socketed
4-10w Med. LED, 100w Equiv.