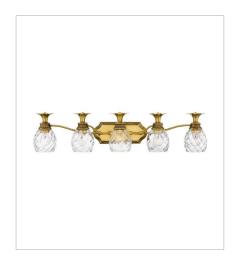

**5315BB**FIVE LIGHT VANITY
37" W, 8.3" H
Socketed
5-10w Med. LED, 100w Equiv.

HINKLEY 33000 Pin Oak Parkway Avon Lake, OH 44012 **PHONE: (440) 653-5500** Toll Free: 1 (800) 446-5539 hinkley.com