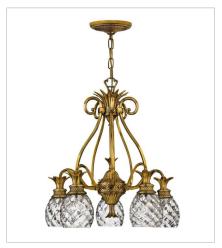

**5317BB**SMALL PENDANT
5" W, 8.3" H
Socketed
7-10w Med. LED, 100w Equiv.

4102BB SMALL FLUSH MOUNT 12" W, 8" H Socketed 2-7w Med. LED, 60w Equiv.

4881BB MEDIUM FLUSH MOUNT 16" W, 8.8" H Socketed 3-10w Med. LED, 60w Equiv.