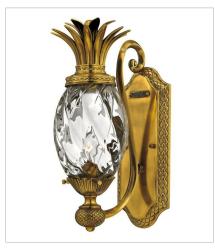

## **PLANTATION**

A Hinkley classic, the ornate Plantation collection features exceptional pineapple-shaped, clear optic glass that makes a noble statement. The elaborate, decorative cast detailing is accentuated by its lush finish.

**FINISH**: Burnished Brass **GLASS**: Clear Optic **SHADE**: Ivory Silk

4140BB SINGLE LIGHT SCONCE 6" W, 14.5" H Socketed 1-5w Cand. LED, 60w Equiv.

**5310BB**SINGLE LIGHT VANITY
5" W, 8.8" H
Socketed
1-10w Med. LED, 100w Equiv.