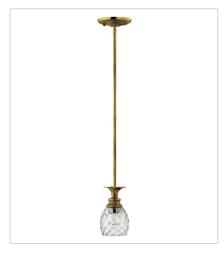

**5317BB**SMALL PENDANT
5" W, 8.3" H
Socketed
7-10w Med. LED, 100w Equiv.

4102BB SMALL FLUSH MOUNT 12" W, 8" H Socketed 2-7w Med. LED, 60w Equiv.

4881BB MEDIUM FLUSH MOUNT 16" W, 8.8" H Socketed 3-10w Med. LED, 60w Equiv.