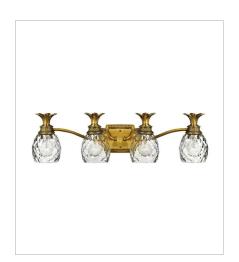

**5312BB**TWO LIGHT VANITY
13" W, 8.3" H
Socketed
2-10w Med. LED, 100w Equiv.

5313BB THREE LIGHT VANITY 21" W, 8.3" H Socketed 3-10w Med. LED, 100w Equiv.

**5314BB**FOUR LIGHT VANITY
29" W, 8.3" H
Socketed
4-10w Med. LED, 100w Equiv.

**5315BB**FIVE LIGHT VANITY
37" W, 8.3" H
Socketed
5-10w Med. LED, 100w Equiv.

HINKLEY 33000 Pin Oak Parkway Avon Lake, OH 44012 **PHONE: (440) 653-5500** Toll Free: 1 (800) 446-5539 hinkley.com