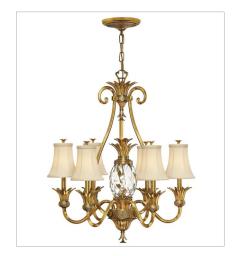

**FINISH**: Burnished Brass **GLASS**: Clear Optic **SHADE**: Ivory Silk

4885BB
MEDIUM SINGLE TIER
22.3" W, 24.5" H
Socketed
5-10w Med. LED, 75w Equiv.

4886BB LARGE SINGLE TIER 28" W, 33" H Socketed 7-5w Cand. LED, 60w Equiv.