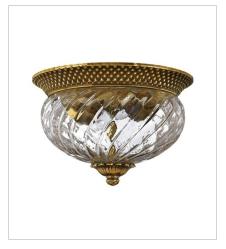

**5317BB**SMALL PENDANT
5" W, 8.3" H
Socketed
7-10w Med. LED, 100w Equiv.

4102BB SMALL FLUSH MOUNT 12" W, 8" H Socketed 2-7w Med. LED, 60w Equiv.

4881BB MEDIUM FLUSH MOUNT 16" W, 8.8" H Socketed 3-10w Med. LED, 60w Equiv.