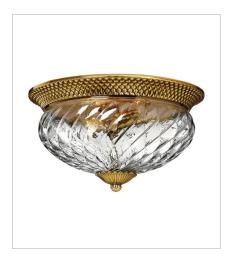

**5317BB**SMALL PENDANT
5" W, 8.3" H
Socketed
7-10w Med. LED, 100w Equiv.

4102BB SMALL FLUSH MOUNT 12" W, 8" H Socketed 2-7w Med. LED, 60w Equiv.

4881BB MEDIUM FLUSH MOUNT 16" W, 8.8" H Socketed 3-10w Med. LED, 60w Equiv.