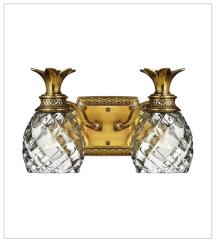

**5312BB**TWO LIGHT VANITY
13" W, 8.3" H
Socketed
2-10w Med. LED, 100w Equiv.

5313BB THREE LIGHT VANITY 21" W, 8.3" H Socketed 3-10w Med. LED, 100w Equiv.

**5314BB**FOUR LIGHT VANITY
29" W, 8.3" H
Socketed
4-10w Med. LED, 100w Equiv.