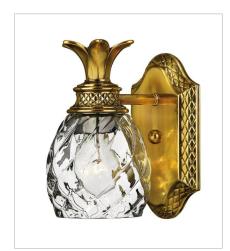

**FINISH**: Burnished Brass **GLASS**: Clear Optic **SHADE**: Ivory Silk

4140BB SINGLE LIGHT SCONCE 6" W, 14.5" H Socketed 1-5w Cand. LED, 60w Equiv.

**5310BB**SINGLE LIGHT VANITY
5" W, 8.8" H
Socketed
1-10w Med. LED, 100w Equiv.