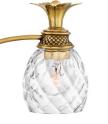

## 5315BB

FIVE LIGHT VANITY

A Hinkley classic, the ornate Plantation collection features exceptional pineapple-shaped, clear optic glass that makes a noble statement. The elaborate, decorative cast detailing is accentuated by its lush finish.

| DETAILS   |                                            |
|-----------|--------------------------------------------|
| FINISH:   | Burnished Brass                            |
| MATERIAL: | Brass                                      |
| GLASS:    | Clear Optic                                |
| DIMMABLE: | YES - WITH DIMMABLE<br>LAMP (NOT INCLUDED) |