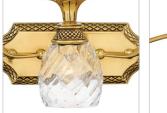

## 5315BB

FIVE LIGHT VANITY

A Hinkley classic, the ornate Plantation collection features exceptional pineapple-shaped, clear optic glass that makes a noble statement. The elaborate, decorative cast detailing is accentuated by its lush finish.

| DETAILS   |                                            |
|-----------|--------------------------------------------|
| FINISH:   | Burnished Brass                            |
| MATERIAL: | Brass                                      |
| GLASS:    | Clear Optic                                |
| DIMMABLE: | YES - WITH DIMMABLE<br>LAMP (NOT INCLUDED) |