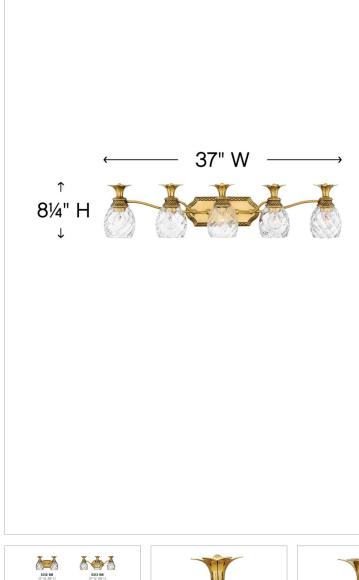

## 5315BB

FIVE LIGHT VANITY

A Hinkley classic, the ornate Plantation collection features exceptional pineapple-shaped, clear optic glass that makes a noble statement. The elaborate, decorative cast detailing is accentuated by its lush finish.

#### DIMENSIONS

| DIMENSIONS     |            |
|----------------|------------|
| WIDTH:         | 37"        |
| HEIGHT:        | 8.3"       |
| WEIGHT:        | 7.8lb      |
| BACK PLATE:    | 12"W X 5"H |
| EXTENSION:     | 6.8"       |
| TOP TO OUTLET: | 4.75"      |