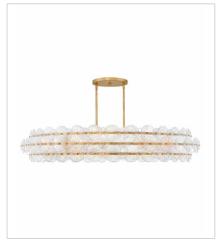

## **RENE**

Rene radiates light through multiple layers of beautiful, pressed glass disks. Rene's signature touch highlights a Distressed Brass or Glacial finish, evoking both transitional and glam influences.

FINISH: Distressed Brass GLASS: Clear Pressed

FR30120DA
MEDIUM SINGLE LIGHT SCONCE
10" W, 11.8" H
Socketed
1-5w Cand. LED, 60w Equiv.

FR30124DA LARGE DRUM CHANDELIER 45" W, 10.5" H Socketed 8-12w Med. LED, 40w Equiv.