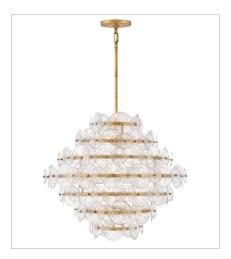

## **RENE**

Rene radiates light through multiple layers of beautiful, pressed glass disks. Rene's signature touch highlights a Distressed Brass or Glacial finish, evoking both transitional and glam influences.

FR30125DA
EXTRA LARGE DRUM CHANDELIER
60" W, 10.8" H
Socketed
10-12w Med. LED, 40w Equiv.

FR30126DA
MEDIUM DRUM CHANDELIER
30.5" W, 10.5" H
Socketed
6-5w Med. LED, 60w Equiv.

FR30128DA
MEDIUM MULTI TIER CHANDELIER
30.5" W, 26" H
Socketed
16-5w Cand. LED, 60w Equiv.