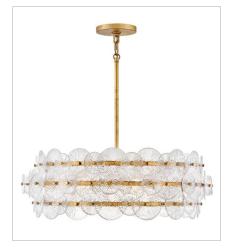

## **RENE**

Rene radiates light through multiple layers of beautiful, pressed glass disks. Rene's signature touch highlights a Distressed Brass or Glacial finish, evoking both transitional and glam influences.

FR30125DA
EXTRA LARGE DRUM CHANDELIER
60" W, 10.8" H
Socketed
10-12w Med. LED, 40w Equiv.

FR30126DA
MEDIUM DRUM CHANDELIER
30.5" W, 10.5" H
Socketed
6-5w Med. LED, 60w Equiv.

FR30128DA
MEDIUM MULTI TIER CHANDELIER
30.5" W, 26" H
Socketed
16-5w Cand. LED, 60w Equiv.