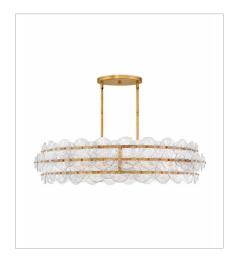

## **RENE**

Rene radiates light through multiple layers of beautiful, pressed glass disks. Rene's signature touch highlights a Distressed Brass or Glacial finish, evoking both transitional and glam influences.

FR30125DA
EXTRA LARGE DRUM CHANDELIER
60" W, 10.8" H
Socketed
10-12w Med. LED, 40w Equiv.

FR30126DA
MEDIUM DRUM CHANDELIER
30.5" W, 10.5" H
Socketed
6-5w Med. LED, 60w Equiv.

FR30128DA
MEDIUM MULTI TIER CHANDELIER
30.5" W, 26" H
Socketed
16-5w Cand. LED, 60w Equiv.