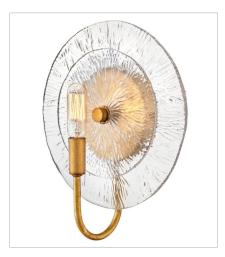

## **RENE**

Rene radiates light through multiple layers of beautiful, pressed glass disks. Rene's signature touch highlights a Distressed Brass or Glacial finish, evoking both transitional and glam influences.

FINISH: Distressed Brass GLASS: Clear Pressed

FR30120DA
MEDIUM SINGLE LIGHT SCONCE
10" W, 11.8" H
Socketed
1-5w Cand. LED, 60w Equiv.

FR30124DA LARGE DRUM CHANDELIER 45" W, 10.5" H Socketed 8-12w Med. LED, 40w Equiv.