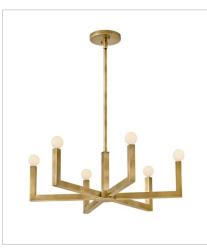

FINISH: Heritage Brass

45042HB MEDIUM TWO LIGHT SCONCE 7.5" W, 12.5" H Socketed 2-5w Cand. LED, 60w Equiv.

45046HB MEDIUM SINGLE TIER CHANDELIER 27" W, 9" H Socketed 6-5w Cand. LED, 60w Equiv.