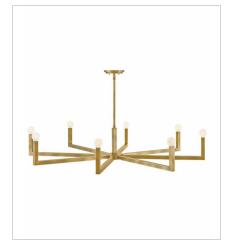

## 45048HB

SMALL SIX LIGHT LINEAR 36" W, 9" H Socketed 6-5w Cand. LED, 60w Equiv.

45049HB LARGE SINGLE TIER CHANDELIER 50" W, 9" H Socketed 8-5w Cand. LED, 60w Equiv.

HINKLEY 33000 Pin Oak Parkway Avon Lake, OH 44012 PHONE: (440) 653-5500 Toll Free: 1 (800) 446-5539 hinkley.com