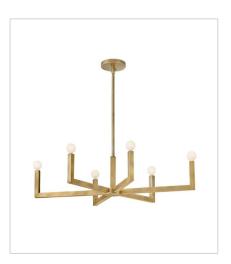

## 45048HB

SMALL SIX LIGHT LINEAR 36" W, 9" H Socketed 6-5w Cand. LED, 60w Equiv.

45049HB LARGE SINGLE TIER CHANDELIER 50" W, 9" H Socketed 8-5w Cand. LED, 60w Equiv.

HINKLEY 33000 Pin Oak Parkway Avon Lake, OH 44012 PHONE: (440) 653-5500 Toll Free: 1 (800) 446-5539 hinkley.com