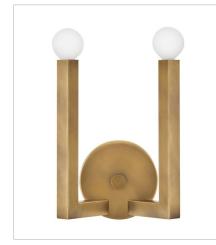

FINISH: Heritage Brass

45042HB MEDIUM TWO LIGHT SCONCE 7.5" W, 12.5" H Socketed 2-5w Cand. LED, 60w Equiv.

45046HB MEDIUM SINGLE TIER CHANDELIER 27" W, 9" H Socketed 6-5w Cand. LED, 60w Equiv.