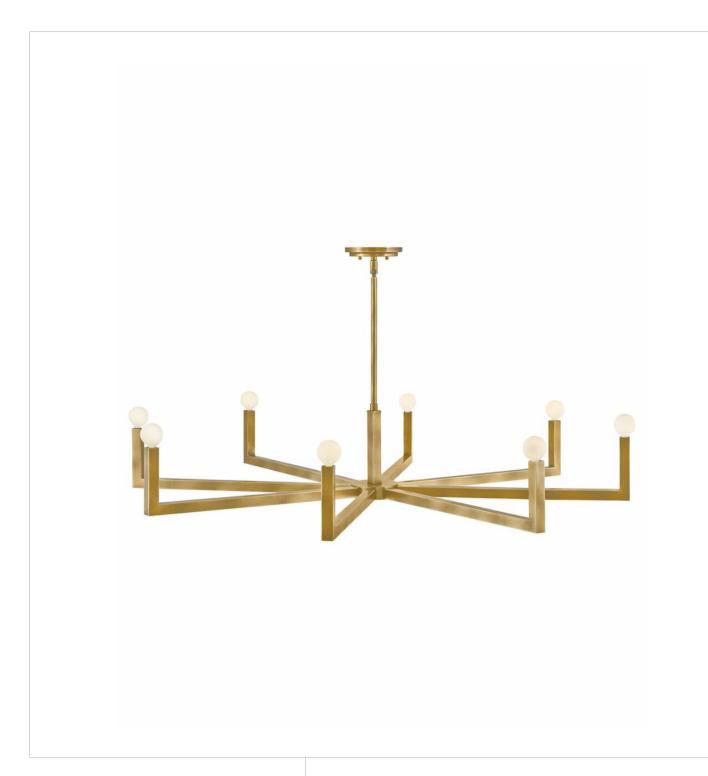

## **EZRA**

LARGE SINGLE TIER CHANDELIER

## 45049HB

The Ezra family stunningly pairs minimalist elegance with an industrial edge. The strong square arms, sharp angles, and bold silhouette add dimensional appeal, bringing interest to dining rooms, foyers, kitchens, and beyond. Pairing Ezra with a globe-style bulb nails down the transitional, midcentury modern vibe.

FINISH: Heritage Brass

WIDTH: 50" HEIGHT: 9" DEPTH: 0

LIGHT SOURCE: Socketed

WATTAGE: 8-5w Cand. LED, 60w Equiv.

**HINKLEY** 33000 Pin Oak Parkway Avon Lake, OH 44012 **PHONE: (440) 653-5500** Toll Free: 1 (800) 446-5539 hinkley.com