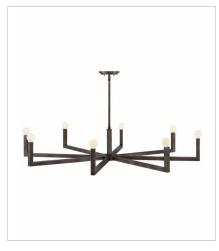

45049BX
LARGE SINGLE TIER CHANDELIER
50" W, 9" H
Socketed
8-5w Cand. LED, 60w Equiv.