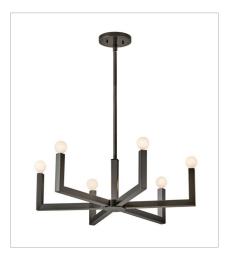

FINISH: Black Oxide

45042BX MEDIUM TWO LIGHT SCONCE 7.5" W, 12.5" H Socketed 2-5w Cand. LED, 60w Equiv.

45046BX
MEDIUM SINGLE TIER CHANDELIER
27" W, 9" H
Socketed
6-5w Cand. LED, 60w Equiv.

45048BX SMALL SIX LIGHT LINEAR 36" W, 9" H Socketed 6-5w Cand. LED, 60w Equiv.