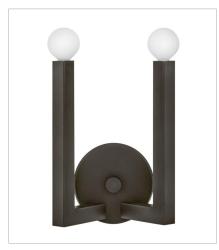

FINISH: Black Oxide

45042BX MEDIUM TWO LIGHT SCONCE 7.5" W, 12.5" H Socketed 2-5w Cand. LED, 60w Equiv.

45046BX
MEDIUM SINGLE TIER CHANDELIER
27" W, 9" H
Socketed
6-5w Cand. LED, 60w Equiv.

45048BX SMALL SIX LIGHT LINEAR 36" W, 9" H Socketed 6-5w Cand. LED, 60w Equiv.