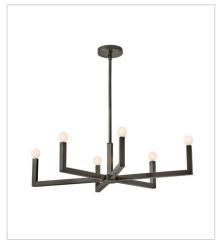

FINISH: Black Oxide

45042BX MEDIUM TWO LIGHT SCONCE 7.5" W, 12.5" H Socketed 2-5w Cand. LED, 60w Equiv.

45046BX
MEDIUM SINGLE TIER CHANDELIER
27" W, 9" H
Socketed
6-5w Cand. LED, 60w Equiv.

45048BX SMALL SIX LIGHT LINEAR 36" W, 9" H Socketed 6-5w Cand. LED, 60w Equiv.