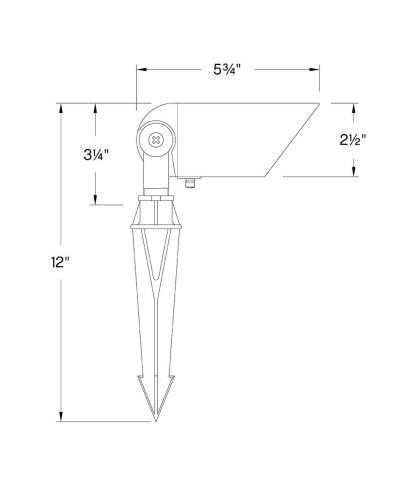

#### DIMENSIONS

| DIMENSIONS |      |
|------------|------|
| WIDTH:     | 5.8" |
| HEIGHT:    | 3.3" |
| DEPTH:     | 2.5  |
| WEIGHT:    | 1lb  |

| LIGHT SOURCE             |                              |
|--------------------------|------------------------------|
| LIGHT SOURCE:            | Socketed                     |
| WATTAGE:                 | 1-8w MR16 LED, 12w<br>Equiv. |
| VOLTAGE:                 | 12v                          |
| TRANSFORMER<br>REQUIRED: | Yes                          |