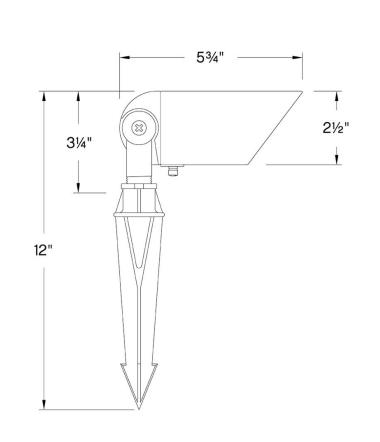

### DIMENSIONS

| WIDTH:  | 5.8" |
|---------|------|
| HEIGHT: | 3.3" |
| DEPTH:  | 2.5  |
| WEIGHT: | 1lb  |