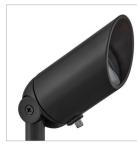

### ACCENT SPOT LIGHT

## DETAILS FINISH: Satin Black MATERIAL: Aluminum GLASS: Clear Lens DIMMABLE: YES - WITH DIMMABLE LAMP (NOT INCLUDED)