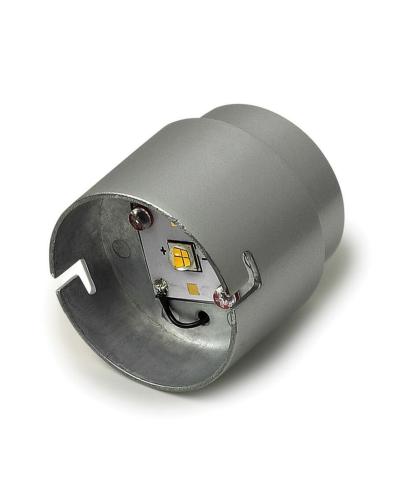

## 00G3SE-20

CREE 3000K LED 12V 3W 3W, 3000K, 260 Lumens, 80CRI, 60,000 hr. life span.

| DETAILS   |             |
|-----------|-------------|
| FINISH:   | Accessories |
| MATERIAL: | Aluminum    |
| DIMMABLE: | No          |