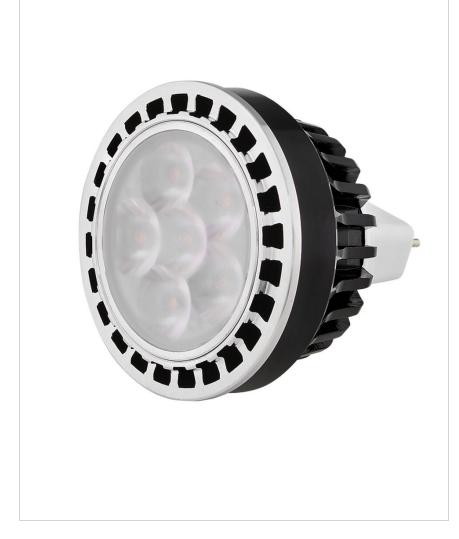

## 6W3K15

LED LAMP MR16 6W 3000K 15 DEGREE 6W, 15 degree beam spread, 3000K

| DETAILS |                                             |
|---------|---------------------------------------------|
| FINISH: | Lamps                                       |
|         | YES - WITH MLV ON<br>TRANSFORMER<br>PRIMARY |

| DIMENSIONS |    |
|------------|----|
| WIDTH:     | 2" |
| HEIGHT:    | 2" |

| LIGHT SOURCE |                                             |
|--------------|---------------------------------------------|
| LED NAME:    | NO LED ENGINE                               |
| VOLTAGE:     | 12v                                         |
| LUMENS:      | 460                                         |
| DIMMABLE:    | YES - WITH MLV ON<br>TRANSFORMER<br>PRIMARY |