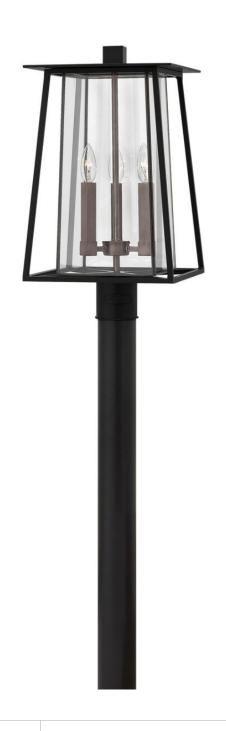

FINISH: Black

GLASS: Clear Bound

WIDTH: 11.3" HEIGHT: 20.8" DEPTH: 0

DEF III. U

LIGHT SOURCE: Socketed

WATTAGE: 3-4w Cand. LED \*Included

HINKLEY 33000 Pin Oak Parkway Avon Lake, OH 44012 **PHONE: (440) 653-5500** Toll Free: 1 (800) 446-5539 hinkley.com