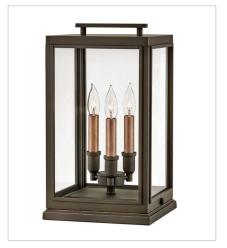

## SUTCLIFFE

The Sutcliffe collection conveys chic elements of early Americana styling. The candelabra lamping, clear glass and Antique Copper reflector infuse this sleek pocket lantern design constructed of solid aluminum with a perfect blend of old and new.

FINISH: Oil Rubbed Bronze with Antique

Copper accents **GLASS**: Clear

2917OZ LARGE PIER MOUNT LANTERN 10.3" W, 18" H Socketed 3-5w Cand. LED, 60w Equiv.

2917OZ-LL
LARGE PIER MOUNT LANTERN
10.3" W, 18" H
Socketed
3-4w Cand. LED \*Included