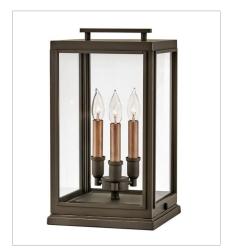

FINISH: Oil Rubbed Bronze with Antique

Copper accents **GLASS**: Clear

2917OZ LARGE PIER MOUNT LANTERN 10.3" W, 18" H Socketed 3-5w Cand. LED, 60w Equiv.

2917OZ-LL
LARGE PIER MOUNT LANTERN
10.3" W, 18" H
Socketed
3-4w Cand. LED \*Included

2917OZ-LV
MEDIUM PIER MOUNT LANTERN 12V
10.3" W, 18" H
Socketed
3-3.50w Cand. LED \*Included

29110Z LARGE POST TOP OR PIER MOUN... 10" W, 20" H Socketed 3-5w Cand. LED, 60w Equiv.

29110Z-LL
LARGE POST TOP OR PIER MOUN...
10" W, 20" H
Socketed
3-4w Cand. LED \*Included