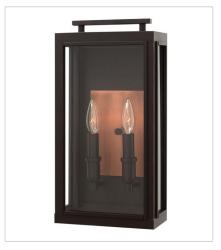

## SUTCLIFFE

The Sutcliffe collection conveys chic elements of early Americana styling. The candelabra lamping, clear glass and Antique Copper reflector infuse this sleek pocket lantern design constructed of solid aluminum with a perfect blend of old and new.

FINISH: Oil Rubbed Bronze with Antique

Copper accents **GLASS**: Clear

2917OZ LARGE PIER MOUNT LANTERN 10.3" W, 18" H Socketed 3-5w Cand. LED, 60w Equiv.

2917OZ-LL
LARGE PIER MOUNT LANTERN
10.3" W, 18" H
Socketed
3-4w Cand. LED \*Included