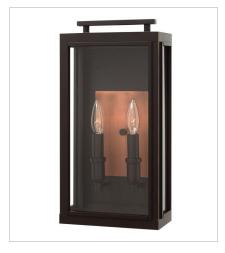

FINISH: Oil Rubbed Bronze with Antique

Copper accents **GLASS**: Clear

2917OZ LARGE PIER MOUNT LANTERN 10.3" W, 18" H Socketed 3-5w Cand. LED, 60w Equiv.

2917OZ-LL
LARGE PIER MOUNT LANTERN
10.3" W, 18" H
Socketed
3-4w Cand. LED \*Included

2917OZ-LV
MEDIUM PIER MOUNT LANTERN 12V
10.3" W, 18" H
Socketed
3-3.50w Cand. LED \*Included

29110Z LARGE POST TOP OR PIER MOUN... 10" W, 20" H Socketed 3-5w Cand. LED, 60w Equiv.

29110Z-LL
LARGE POST TOP OR PIER MOUN...
10" W, 20" H
Socketed
3-4w Cand. LED \*Included