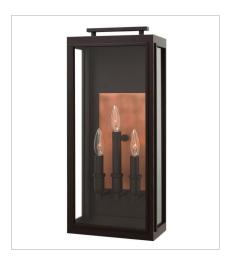

## SUTCLIFFE

The Sutcliffe collection conveys chic elements of early Americana styling. The candelabra lamping, clear glass and Antique Copper reflector infuse this sleek pocket lantern design constructed of solid aluminum with a perfect blend of old and new.

FINISH: Oil Rubbed Bronze with Antique

Copper accents **GLASS**: Clear

29100Z SMALL WALL MOUNT LANTERN 7" W, 14" H Socketed 1-5w Cand. LED, 60w Equiv.

29100Z-LL SMALL WALL MOUNT LANTERN 7" W, 14" H Socketed 1-4w Cand. LED \*Included

2914OZ MEDIUM WALL MOUNT LANTERN 9" W, 17" H Socketed 2-5w Cand. LED, 60w Equiv.

2914OZ-LL MEDIUM WALL MOUNT LANTERN 9" W, 17" H Socketed 2-4w Cand. LED \*Included

2915OZ LARGE WALL MOUNT LANTERN 10" W, 22" H Socketed 3-5w Cand. LED, 60w Equiv.