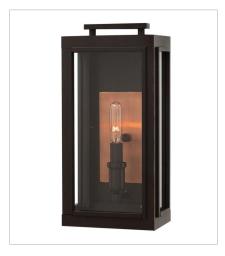

## SUTCLIFFE

The Sutcliffe collection conveys chic elements of early Americana styling. The candelabra lamping, clear glass and Antique Copper reflector infuse this sleek pocket lantern design constructed of solid aluminum with a perfect blend of old and new.

FINISH: Oil Rubbed Bronze with Antique

Copper accents **GLASS**: Clear

29100Z SMALL WALL MOUNT LANTERN 7" W, 14" H Socketed 1-5w Cand. LED, 60w Equiv.

29100Z-LL SMALL WALL MOUNT LANTERN 7" W, 14" H Socketed 1-4w Cand. LED \*Included