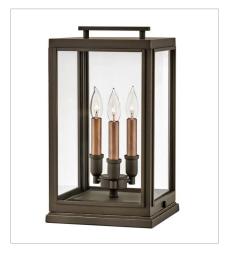

## SUTCLIFFE

The Sutcliffe collection conveys chic elements of early Americana styling. The candelabra lamping, clear glass and Antique Copper reflector infuse this sleek pocket lantern design constructed of solid aluminum with a perfect blend of old and new.

FINISH: Oil Rubbed Bronze with Antique

Copper accents **GLASS**: Clear

2917OZ LARGE PIER MOUNT LANTERN 10.3" W, 18" H Socketed 3-5w Cand. LED, 60w Equiv.

2917OZ-LL
LARGE PIER MOUNT LANTERN
10.3" W, 18" H
Socketed
3-4w Cand. LED \*Included