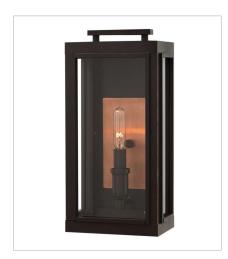

FINISH: Oil Rubbed Bronze with Antique

Copper accents **GLASS**: Clear

29100Z SMALL WALL MOUNT LANTERN 7" W, 14" H Socketed 1-5w Cand. LED, 60w Equiv.

29100Z-LL SMALL WALL MOUNT LANTERN 7" W, 14" H Socketed 1-4w Cand. LED \*Included

2914OZ MEDIUM WALL MOUNT LANTERN 9" W, 17" H Socketed 2-5w Cand. LED, 60w Equiv.

2914OZ-LL MEDIUM WALL MOUNT LANTERN 9" W, 17" H Socketed 2-4w Cand. LED \*Included

2915OZ LARGE WALL MOUNT LANTERN 10" W, 22" H Socketed 3-5w Cand. LED, 60w Equiv.