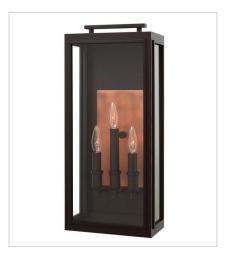

2914OZ MEDIUM WALL MOUNT LANTERN 9" W, 17" H Socketed 2-5w Cand. LED, 60w Equiv.

2914OZ-LL MEDIUM WALL MOUNT LANTERN 9" W, 17" H Socketed 2-4w Cand. LED \*Included

2915OZ LARGE WALL MOUNT LANTERN 10" W, 22" H Socketed 3-5w Cand. LED, 60w Equiv.

29150Z-LL LARGE WALL MOUNT LANTERN 10" W, 22" H Socketed 3-4w Cand. LED \*Included

HINKLEY 33000 Pin Oak Parkway Avon Lake, OH 44012 **PHONE: (440) 653-5500** Toll Free: 1 (800) 446-5539 hinkley.com