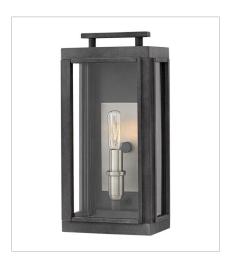

## SUTCLIFFE

The Sutcliffe collection conveys chic elements of early Americana styling. The candelabra lamping, clear glass and Antique Nickel reflector infuse this sleek pocket lantern design constructed of solid aluminum with a perfect blend of old and new.

FINISH: Aged Zinc with Antique Nickel

accents
GLASS: Clear

2910DZ SMALL WALL MOUNT LANTERN 7" W, 14" H Socketed 1-5w Cand. LED, 60w Equiv.

2910DZ-LL SMALL WALL MOUNT LANTERN 7" W, 14" H Socketed 1-4w Cand. LED \*Included