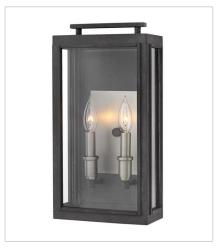

2914DZ MEDIUM WALL MOUNT LANTERN 9" W, 17" H Socketed 2-5w Cand. LED, 60w Equiv.

2914DZ-LL MEDIUM WALL MOUNT LANTERN 9" W, 17" H Socketed 2-4w Cand. LED \*Included

2915DZ LARGE WALL MOUNT LANTERN 10" W, 22" H Socketed 3-5w Cand. LED, 60w Equiv.

2915DZ-LL LARGE WALL MOUNT LANTERN 10" W, 22" H Socketed 3-4w Cand. LED \*Included

HINKLEY 33000 Pin Oak Parkway Avon Lake, OH 44012 **PHONE: (440) 653-5500**Toll Free: 1 (800) 446-5539

hinkley.com