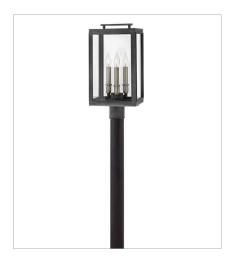

2917DZ-LV MEDIUM PIER MOUNT LANTERN 12V 10.3" W, 18" H Socketed 3-3.50w Cand. LED \*Included

2911DZ LARGE POST TOP OR PIER MOUN... 10" W, 20" H Socketed 3-5w Cand. LED, 60w Equiv.

2911DZ-LL LARGE POST TOP OR PIER MOUN... 10" W, 20" H Socketed 3-4w Cand. LED \*Included