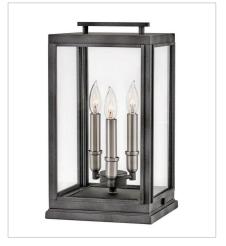

FINISH: Aged Zinc with Antique Nickel

accents

GLASS: Clear

2917DZ LARGE PIER MOUNT LANTERN 10.3" W, 18" H Socketed 3-5w Cand. LED, 60w Equiv.

2917DZ-LL LARGE PIER MOUNT LANTERN 10.3" W, 18" H Socketed 3-4w Cand. LED \*Included