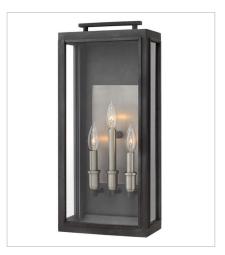

## SUTCLIFFE

The Sutcliffe collection conveys chic elements of early Americana styling. The candelabra lamping, clear glass and Antique Nickel reflector infuse this sleek pocket lantern design constructed of solid aluminum with a perfect blend of old and new.

FINISH: Aged Zinc with Antique Nickel

accents
GLASS: Clear

2910DZ SMALL WALL MOUNT LANTERN 7" W, 14" H Socketed 1-5w Cand. LED, 60w Equiv.

2910DZ-LL SMALL WALL MOUNT LANTERN 7" W, 14" H Socketed 1-4w Cand. LED \*Included

2915DZ-LL LARGE WALL MOUNT LANTERN 10" W, 22" H Socketed 3-4w Cand. LED \*Included

HINKLEY 33000 Pin Oak Parkway Avon Lake, OH 44012 **PHONE: (440) 653-5500**Toll Free: 1 (800) 446-5539

hinkley.com