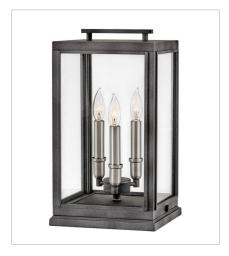

## **SUTCLIFFE**

The Sutcliffe collection conveys chic elements of early Americana styling. The candelabra lamping, clear glass and Antique Nickel reflector infuse this sleek pocket lantern design constructed of solid aluminum with a perfect blend of old and new.

FINISH: Aged Zinc with Antique Nickel

accents

GLASS: Clear

2917DZ LARGE PIER MOUNT LANTERN 10.3" W, 18" H Socketed 3-5w Cand. LED, 60w Equiv.

2917DZ-LL LARGE PIER MOUNT LANTERN 10.3" W, 18" H Socketed 3-4w Cand. LED \*Included

2917DZ-LV MEDIUM PIER MOUNT LANTERN 12V 10.3" W, 18" H Socketed 3-3.50w Cand. LED \*Included

2911DZ LARGE POST TOP OR PIER MOUN... 10" W, 20" H Socketed 3-5w Cand. LED, 60w Equiv.

2911DZ-LL LARGE POST TOP OR PIER MOUN... 10" W, 20" H Socketed 3-4w Cand. LED \*Included