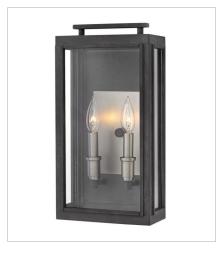

## **SUTCLIFFE**

The Sutcliffe collection conveys chic elements of early Americana styling. The candelabra lamping, clear glass and Antique Nickel reflector infuse this sleek pocket lantern design constructed of solid aluminum with a perfect blend of old and new.

FINISH: Aged Zinc with Antique Nickel

accents

GLASS: Clear

2917DZ LARGE PIER MOUNT LANTERN 10.3" W, 18" H Socketed 3-5w Cand. LED, 60w Equiv.

2917DZ-LL LARGE PIER MOUNT LANTERN 10.3" W, 18" H Socketed 3-4w Cand. LED \*Included