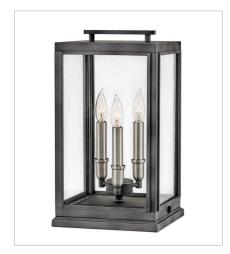

## **SUTCLIFFE**

The Sutcliffe collection conveys chic elements of early Americana styling. The candelabra lamping, clear glass and Antique Nickel reflector infuse this sleek pocket lantern design constructed of solid aluminum with a perfect blend of old and new.

FINISH: Aged Zinc with Antique Nickel

accents

GLASS: Clear

2917DZ LARGE PIER MOUNT LANTERN 10.3" W, 18" H Socketed 3-5w Cand. LED, 60w Equiv.

2917DZ-LL LARGE PIER MOUNT LANTERN 10.3" W, 18" H Socketed 3-4w Cand. LED \*Included

2917DZ-LV MEDIUM PIER MOUNT LANTERN 12V 10.3" W, 18" H Socketed 3-3.50w Cand. LED \*Included

2911DZ LARGE POST TOP OR PIER MOUN... 10" W, 20" H Socketed 3-5w Cand. LED, 60w Equiv.

2911DZ-LL LARGE POST TOP OR PIER MOUN... 10" W, 20" H Socketed 3-4w Cand. LED \*Included