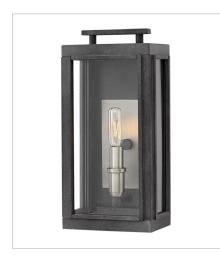

## SUTCLIFFE

The Sutcliffe collection conveys chic elements of early Americana styling. The candelabra lamping, clear glass and Antique Nickel reflector infuse this sleek pocket lantern design constructed of solid aluminum with a perfect blend of old and new.

FINISH: Aged Zinc with Antique Nickel

accents
GLASS: Clear

2910DZ SMALL WALL MOUNT LANTERN 7" W, 14" H Socketed 1-5w Cand. LED, 60w Equiv.

2910DZ-LL SMALL WALL MOUNT LANTERN 7" W, 14" H Socketed 1-4w Cand. LED \*Included

2914DZ MEDIUM WALL MOUNT LANTERN 9" W, 17" H Socketed 2-5w Cand. LED, 60w Equiv.

2914DZ-LL MEDIUM WALL MOUNT LANTERN 9" W, 17" H Socketed 2-4w Cand. LED \*Included

2915DZ LARGE WALL MOUNT LANTERN 10" W, 22" H Socketed 3-5w Cand. LED, 60w Equiv.