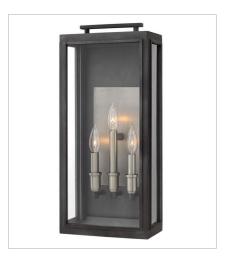

## SUTCLIFFE

The Sutcliffe collection conveys chic elements of early Americana styling. The candelabra lamping, clear glass and Antique Nickel reflector infuse this sleek pocket lantern design constructed of solid aluminum with a perfect blend of old and new.

FINISH: Aged Zinc with Antique Nickel

accents
GLASS: Clear

2910DZ SMALL WALL MOUNT LANTERN 7" W, 14" H Socketed 1-5w Cand. LED, 60w Equiv.

2910DZ-LL SMALL WALL MOUNT LANTERN 7" W, 14" H Socketed 1-4w Cand. LED \*Included

2914DZ MEDIUM WALL MOUNT LANTERN 9" W, 17" H Socketed 2-5w Cand. LED, 60w Equiv.

2914DZ-LL MEDIUM WALL MOUNT LANTERN 9" W, 17" H Socketed 2-4w Cand. LED \*Included

2915DZ LARGE WALL MOUNT LANTERN 10" W, 22" H Socketed 3-5w Cand. LED, 60w Equiv.