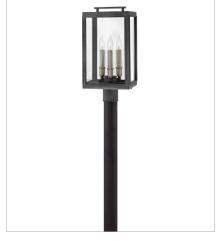

2917DZ-LV MEDIUM PIER MOUNT LANTERN 12V 10.3" W, 18" H Socketed 3-3.50w Cand. LED \*Included

2911DZ LARGE POST TOP OR PIER MOUN... 10" W, 20" H Socketed 3-5w Cand. LED, 60w Equiv.

2911DZ-LL LARGE POST TOP OR PIER MOUN... 10" W, 20" H Socketed 3-4w Cand. LED \*Included