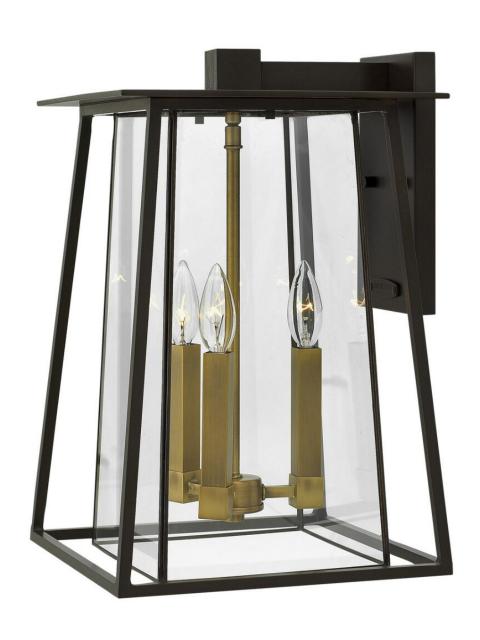

## **WALKER**

LARGE WALL MOUNT LANTERN

## 2105KZ-LL

Walker has roots in the American West with its large scale, strong angular lines and no-nonsense style. The sturdy aluminum and brass construction features a two-tone finish of bold Buckeye Bronze and Heritage Brass, adding a transitional flair to its minimalist shape. A welded outer form frames an inner clear, bound glass shade. At home on the range, in a mountain cabin or creating a mid-century statement, this flexible style complements many façades.

FINISH: Buckeye Bronze

GLASS: Clear Bound

**WIDTH**: 11.5" **HEIGHT**: 17.5"

**DEPTH**: 0

**LIGHT SOURCE**: Socketed

WATTAGE: 3-4w Cand. LED \*Included

**HINKLEY** 33000 Pin Oak Parkway Avon Lake, OH 44012 **PHONE: (440) 653-5500** Toll Free: 1 (800) 446-5539 hinkley.com