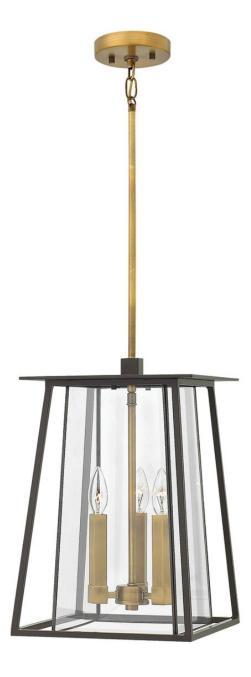

## WALKER

## LARGE HANGING LANTERN

## 2102KZ-LL

Walker has roots in the American West with its large scale, strong angular lines and no-nonsense style. The sturdy aluminum and brass construction features a two-tone finish of bold Buckeye Bronze and Heritage Brass, adding a transitional flair to its minimalist shape. A welded outer form frames an inner clear, bound glass shade. At home on the range, in a mountain cabin or creating a mid-century statement, this flexible style complements many façades.

## HINKLEY

FINISH: Buckeye Bronze GLASS: Clear Bound WIDTH: 11.5" HEIGHT: 17.3" DEPTH: 0 LIGHT SOURCE: Socketed WATTAGE: 3-4w Cand. LED \*Included

HINKLEY 33000 Pin Oak Parkway Avon Lake, OH 44012 PHONE: (440) 653-5500 Toll Free: 1 (800) 446-5539 hinkley.com