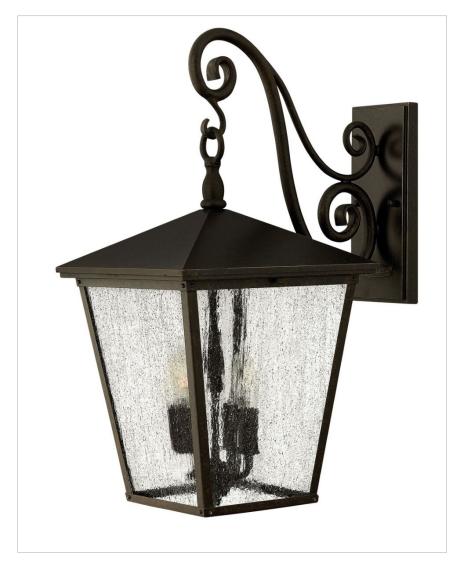

## 1435RB-LL

## LARGE WALL MOUNT LANTERN

Trellis is a traditional European hanging wall lantern design in an Aged Zinc finish with clear glass or Regency Bronze with clear seedy glass. The large scroll arm detail, cast loop finial and true rivet detail create a refined elegance.

| DETAILS   |                                 |
|-----------|---------------------------------|
| FINISH:   | Regency Bronze                  |
| MATERIAL: | Aluminum                        |
| GLASS:    | Clear Seedy                     |
| DIMMABLE: | YES - CL TYPE DIMMER<br>(SSL7A) |