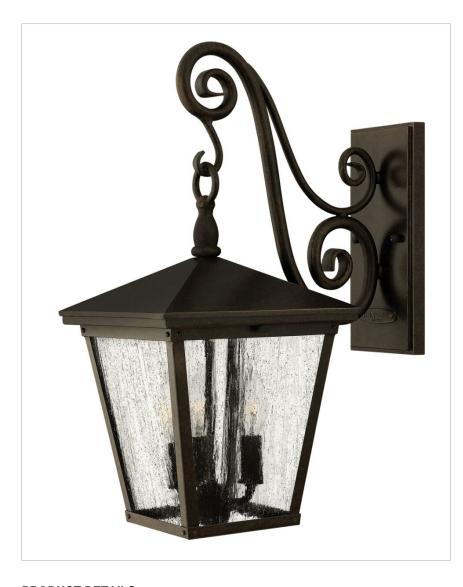

## 1434RB-LL

## MEDIUM WALL MOUNT LANTERN

Trellis is a traditional European hanging wall lantern design in an Aged Zinc finish with clear glass or Regency Bronze with clear seedy glass. The large scroll arm detail, cast loop finial and true rivet detail create a refined elegance.

| DETAILS   |                                 |
|-----------|---------------------------------|
| FINISH:   | Regency Bronze                  |
| MATERIAL: | Aluminum                        |
| GLASS:    | Clear Seedy                     |
|           | YES - CL TYPE DIMMER<br>(SSL7A) |