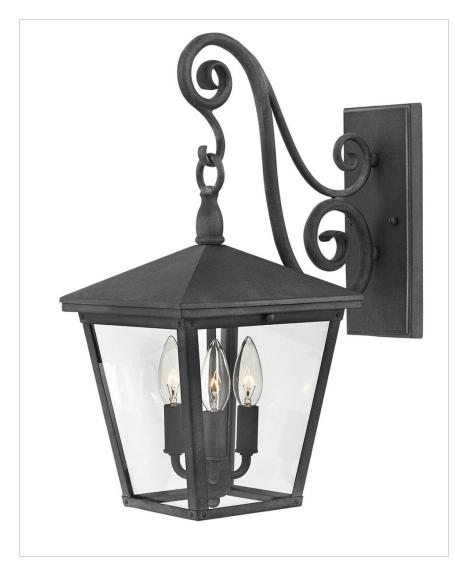

## 1434DZ-LL

## MEDIUM WALL MOUNT LANTERN

Trellis is a traditional European hanging wall lantern design in an Aged Zinc finish with clear glass or Regency Bronze with clear seedy glass. The large scroll arm detail, cast loop finial and true rivet detail create a refined elegance.

| DETAILS   |                                 |
|-----------|---------------------------------|
| FINISH:   | Aged Zinc                       |
| MATERIAL: | Aluminum                        |
| GLASS:    | Clear                           |
| DIMMABLE: | YES - CL TYPE DIMMER<br>(SSL7A) |

| DIMENSIONS     |              |
|----------------|--------------|
| WIDTH:         | 9"           |
| HEIGHT:        | 19.8"        |
| WEIGHT:        | 6.2lb        |
| BACK PLATE:    | 4.5"W X 10"H |
| EXTENSION:     | 14.3"        |
| TOP TO OUTLET: | 8"           |

| LIGHT SOURCE                 |                                 |
|------------------------------|---------------------------------|
| LIGHT SOURCE:                | Socketed                        |
| LED NAME:                    | E12LED-5                        |
| WATTAGE:                     | 3-4w Cand. LED *Included        |
| VOLTAGE:                     | 120v                            |
| LUMENS:                      | 900                             |
| CRI:                         | 80                              |
| INCANDESCENT<br>EQUIVALENCY: | 3 x 30w                         |
| DIMMABLE:                    | YES - CL TYPE DIMMER<br>(SSL7A) |