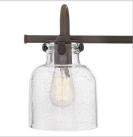

### 50123OZ

CYLINDER GLASS THREE LIGHT VANITY Congress is a traditional design that combines both hip and historical elements. This chic retro glass, mix and match collection comes in different shapes, colors and materials, and is the perfect vintage accent to any décor.

| DETAILS   |                                            |
|-----------|--------------------------------------------|
| FINISH:   | Oil Rubbed Bronze                          |
| MATERIAL: | Steel                                      |
| GLASS:    | Clear Seedy                                |
| DIMMABLE: | YES - WITH DIMMABLE<br>LAMP (NOT INCLUDED) |