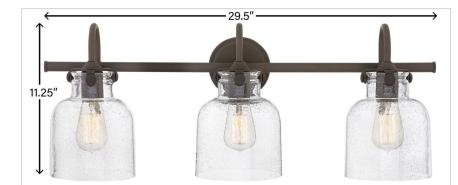

### 50123OZ

CYLINDER GLASS THREE LIGHT VANITY Congress is a traditional design that combines both hip and historical elements. This chic retro glass, mix and match collection comes in different shapes, colors and materials, and is the perfect vintage accent to any décor.

| DETAILS   |                                            |
|-----------|--------------------------------------------|
| FINISH:   | Oil Rubbed Bronze                          |
| MATERIAL: | Steel                                      |
| GLASS:    | Clear Seedy                                |
| DIMMABLE: | YES - WITH DIMMABLE<br>LAMP (NOT INCLUDED) |

#### DIMENSIONS

| DIMENSIONS     |            |
|----------------|------------|
| WIDTH:         | 29.5"      |
| HEIGHT:        | 11.3"      |
| WEIGHT:        | 7lb        |
| BACK PLATE:    | 4.75" Dia. |
| EXTENSION:     | 9"         |
| TOP TO OUTLET: | 3.5"       |